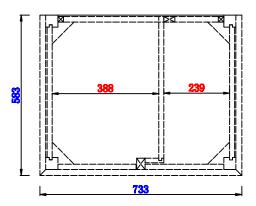

## Palisades 30" Single Vanity

Diagrams with Dimensions page 02 of 03

NOTE ONE: Countertops are not shown in these diagrams. (Cabinet Only)

NOTE TWO: Internal Shelves(Shown) are designed to align with sinks in James Martin's Optional Countertops.

Customer's own countertops and sink may align differently, and modification may be required.

Please consult our website for Countertop Diagrams: www.jamesmartinvanities.com

Item Number:

JAMES MARTIN

Palisades 30" Single Vanity

## Palisades 762mm Single Vanity

Diagrams with Dimensions page 02 of 03

NOTE ONE: Countertops are not shown in these diagrams. (Cabinet Only)

NOTE TWO: Internal Shelves(Shown) are designed to align with sinks in James Martin's Optional Countertops.

Customer's own countertops and sink may align differently, and modification may be required.

Please consult our website for Countertop Diagrams: www.jamesmartinvanities.com

162 MM.

Item Number:

527-V30-BW