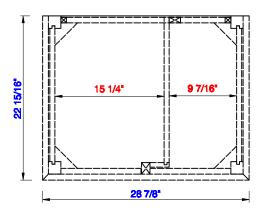

## Palisades 30" Single Vanity

Diagrams with Dimensions page 02 of 03

NOTE ONE: Countertops are not shown in these diagrams. (Cabinet Only)

NOTE TWO: Internal Shelves(Shown) are designed to align with sinks in James Martin's Optional Countertops.

Customer's own countertops and sink may align differently, and modification may be required.

Please consult our website for Countertop Diagrams: www.jamesmartinvanities.com

Item Number:

JAMES MARTIN

Palisades 30" Single Vanity