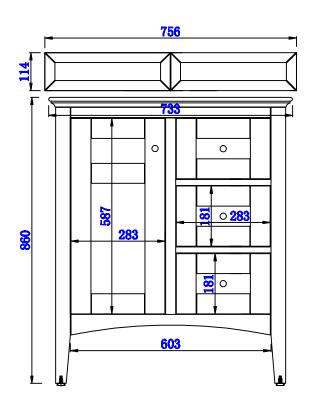

## Palisades 30" Single Vanity

Diagrams with Dimensions page 01 of 03

Item Number:

527-V30-BW 527-V30-SL JAMES MARTIN

## Palisades 762mm Single Vanity

Diagrams with Dimensions page 01 of 03

162 min

Item Number:

527-V30-BW 527-V30-SL JAMES MARTIN