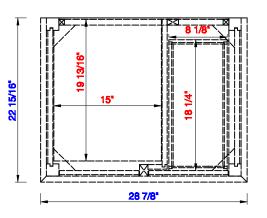

## Palisades 30" Single Vanity

Diagrams with Dimensions page 02 of 03

NOTE ONE: Countertops are not shown in these diagrams. (Cabinet Only)

NOTE TWO: Internal Shelves(Shown) are designed to align with sinks in James Martin's Optional Countertops.

Customer's own countertops and sink may align differently, and modification may be required.

Please consult our website for Countertop Diagrams: www.jamesmartinvanities.com

Item Number:

JAMES MARTIN

Palisades 30" Single Vanity