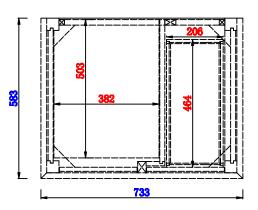

## Palisades 30" Single Vanity

Diagrams with Dimensions page 02 of 03

NOTE ONE: Countertops are not shown in these diagrams. (Cabinet Only)

NOTE TWO: Internal Shelves(Shown) are designed to align with sinks in James Martin's Optional Countertops.

Customer's own countertops and sink may align differently, and modification may be required.

Please consult our website for Countertop Diagrams: www.jamesmartinvanities.com

Item Number:

JAMES MARTIN

Palisades 30" Single Vanity

## Palisades 762mm Single Vanity

Diagrams with Dimensions page 02 of 03

NOTE ONE: Countertops are not shown in these diagrams. (Cabinet Only)

NOTE TWO: Internal Shelves(Shown) are designed to align with sinks in James Martin's Optional Countertops.

Customer's own countertops and sink may align differently, and modification may be required.

Please consult our website for Countertop Diagrams: www.jamesmartinvanities.com

162 MM.

Item Number:

527-V30-BW