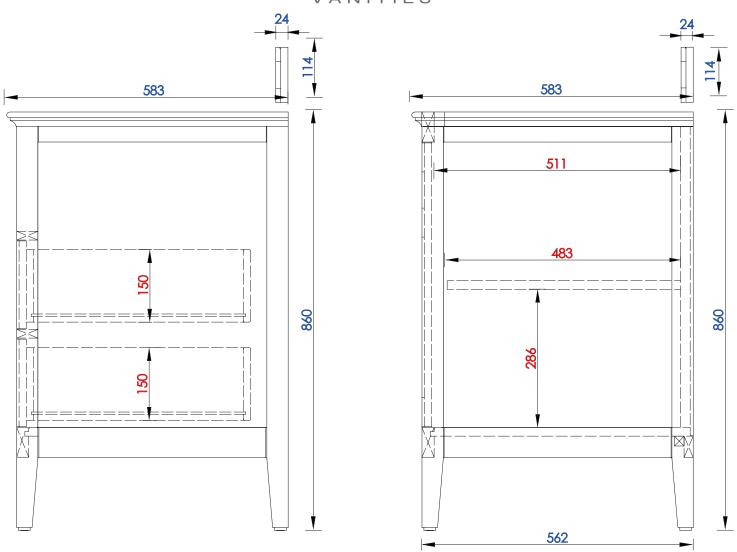

Diagrams with Dimensions page 03 of 03

527-V30-BW 527-V30-SL

NOTE ONE: Countertops are not shown in these diagrams. (Cabinet Only)

NOTE TWO: Wood Backsplash (Shown) is designed for the molding detail to align with sinks in James Martin's Optional Countertops.

Customer's own countertops and sinks may align differently, and modification may be required.

Please consult our website for Countertop Diagrams: www.jamesmartinvanities.com

162 min

Item Number:

527-V30-BW 527-V30-SL JAMES MARTIN

527-V30-SL

JAMES MARTIN

**Palisades 762mm Single Vanity** 

Diagrams with Dimensions page 03 of 03

VANITIES

NOTE ONE: Countertops are not shown in these diagrams. (Cabinet Only)

NOTE TWO: Wood Backsplash (Shown) is designed for the molding detail to align with sinks in James Martin's Optional Countertops.

Customer's own countertops and sinks may align differently, and modification may be required.

Please consult our website for Countertop Diagrams: www.jamesmartinvanities.com