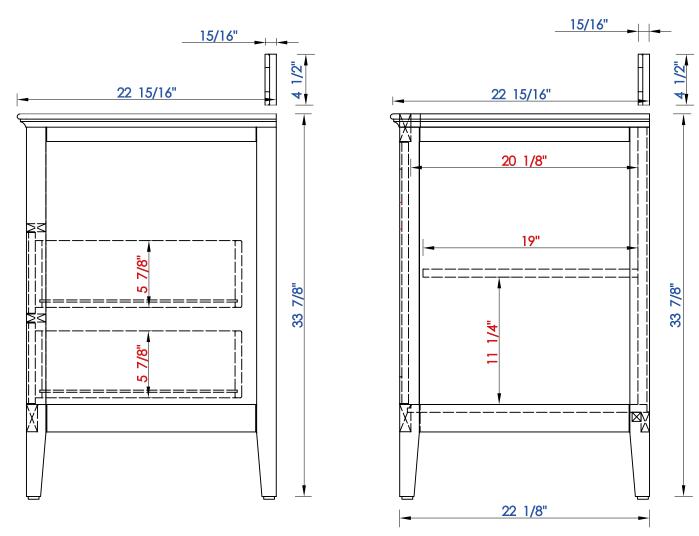

Diagrams with Dimensions page 03 of 03

527-V30-BW 527-V30-SL

NOTE ONE: Countertops are not shown in these diagrams. (Cabinet Only)

NOTE TWO: Wood Backsplash (Shown) is designed for the molding detail to align with sinks in James Martin's Optional Countertops.

Customer's own countertops and sinks may align differently, and modification may be required.

Please consult our website for Countertop Diagrams: www.jamesmartinvanities.com

162 min

Item Number:

527-V30-BW 527-V30-SL JAMES MARTIN