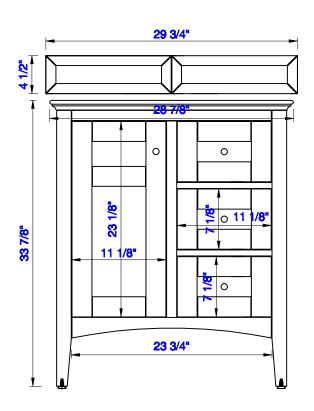

## Palisades 30" Single Vanity

Diagrams with Dimensions page 01 of 03

Item Number:

527-V30-BW 527-V30-SL JAMES MARTIN