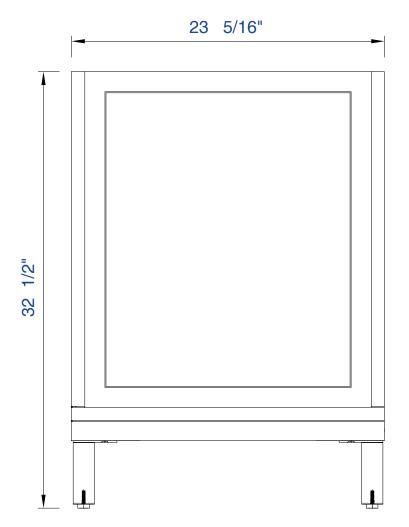

NOTE TWO: This vanity does not have a Backsplash
Please consult our website for Countertop Diagrams: www.jamesmartinvanities.com

162mm

Item Number:

305-V30-WWW

Item Number:

305-V30-WWW