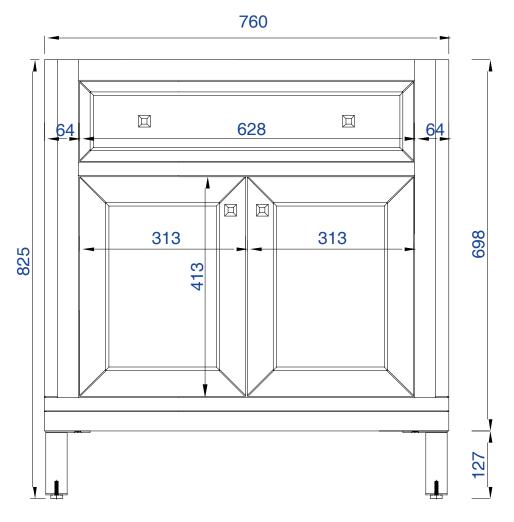

305-V30-WWW

Diagrams with Dimensions page 01 of 03

NOTE ONE: Countertops are not shown in these diagrams(Cabinet Only)

NOTE TWO: This vanity does not have a Backsplash
Please consult our website for Countertop Diagrams: www.jamesmartinvanities.com

જું

Item Number:

305-V30-WWW