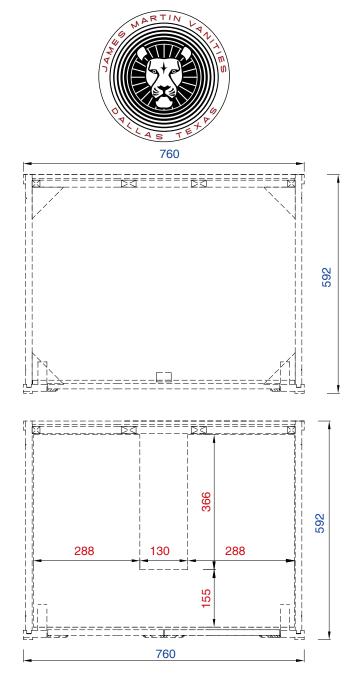

## Chicago 30" Cabinet

Diagrams with Dimensions page 02 of 03

305-V30-WWW

Diagrams with Dimensions page 03 of 03

NOTE ONE: Countertops are not shown in these diagrams.(Cabinet Only)

NOTE TWO: This vanity does not have a Backsplash.

Please consult our website for Countertop Diagrams: www.jamesmartinvanities.com

Item Number:

305-V30-WWW

Chicago 762mm Cabinet

Diagrams with Dimensions page 01 of 03

NOTE ONE: Countertops are not shown in these diagrams. (Cabinet Only)