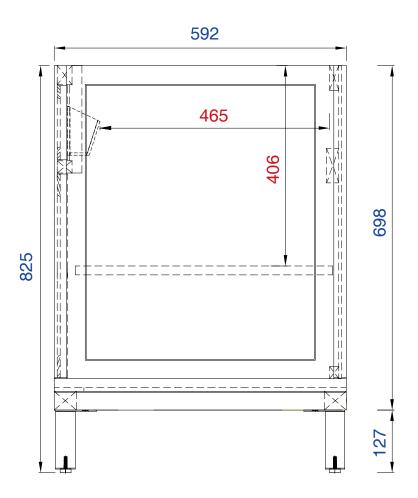

## **Chicago 762mm Cabinet**

Diagrams with Dimensions page 02 of 03

NOTE ONE: Countertops are not shown in these diagrams(Cabinet Only)

NOTE TWO: Internal Shelves(Shown)are designed to align with sinks in James Martin's Optional Countertops Customer's own countertops and sinks may align differently, and modification may be required Please consult our website for Countertop Diagrams: www.jamesmartinvanities.com

Item Number:

305-V30-WWW