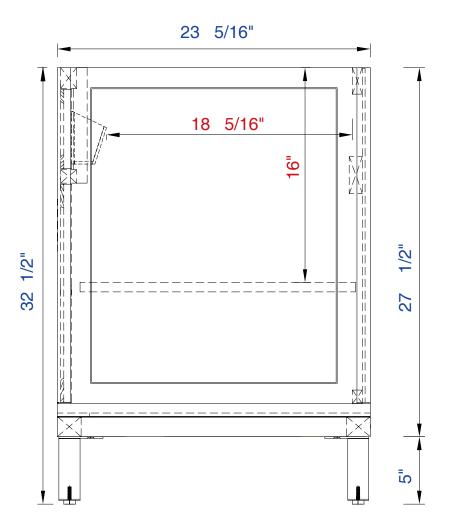

## **Chicago 762mm Cabinet**

Diagrams with Dimensions page 02 of 03

NOTE ONE: Countertops are not shown in these diagrams(Cabinet Only)

NOTE TWO: Internal Shelves(Shown)are designed to align with sinks in James Martin's Optional Countertops Customer's own countertops and sinks may align differently, and modification may be required Please consult our website for Countertop Diagrams: www.jamesmartinvanities.com

## **Chicago 762mm Cabinet**

Diagrams with Dimensions page 03 of 03

NOTE ONE: Countertops are not shown in these diagrams(Cabinet Only)

NOTE TWO: This vanity does not have a Backsplash
Please consult our website for Countertop Diagrams: www.jamesmartinvanities.com