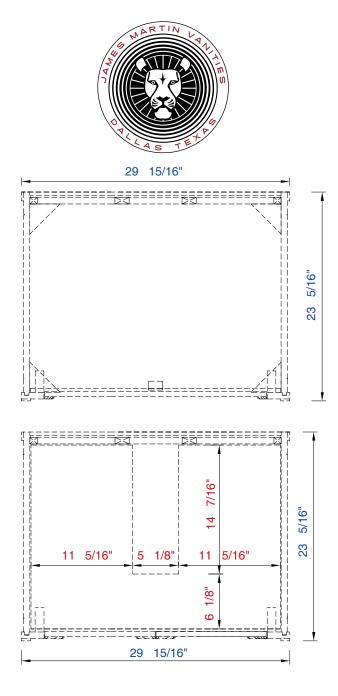

## Chicago 30" Cabinet

Diagrams with Dimensions page 02 of 03

305-V30-WWW

Diagrams with Dimensions page 03 of 03

NOTE ONE: Countertops are not shown in these diagrams.(Cabinet Only)

NOTE TWO: This vanity does not have a Backsplash.

Please consult our website for Countertop Diagrams: www.jamesmartinvanities.com

Item Number:

305-V30-WWW

Chicago 762mm Cabinet

Diagrams with Dimensions page 01 of 03

NOTE ONE: Countertops are not shown in these diagrams. (Cabinet Only)