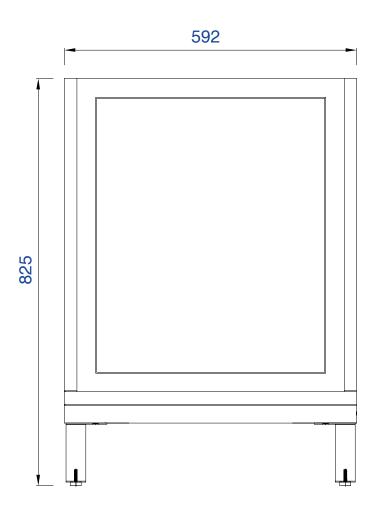

NOTE TWO: This vanity does not have a Backsplash
Please consult our website for Countertop Diagrams: www.jamesmartinvanities.com

162mm

Item Number:

305-V30-WWW