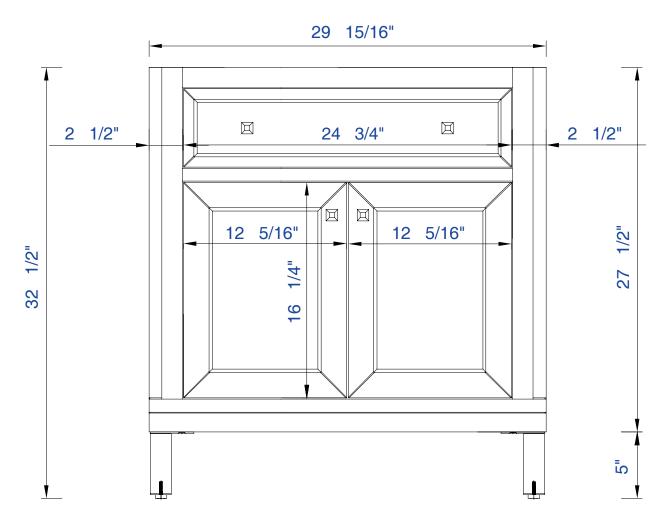

305-V30-WWW

Diagrams with Dimensions page 01 of 03

NOTE ONE: Countertops are not shown in these diagrams(Cabinet Only)

NOTE TWO: This vanity does not have a Backsplash
Please consult our website for Countertop Diagrams: www.jamesmartinvanities.com

જું

Item Number:

305-V30-WWW