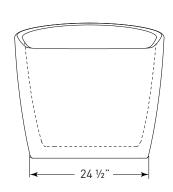

# Cosmo Collection LUCID

(J-88) 67" x 31" x 29" APPROX. OPERATING GALLONS: 68

- Sleek, contemporary look
- High-gloss / high-impact acrylic
- Leveling feet
- Integrated linear waste & overflow (standard chrome)
  - White available

## LUCID J-88 67" x 31" x 29" RECTANGLE SOAKER

#### JETTACORP.COM

INSTALLATION: Measure tub before installing.

Dimensional variance on drawings my be +/- 1/2

Dimensional variance on drawings my be  $\pm 1/2$  inch and are subject to change without notice