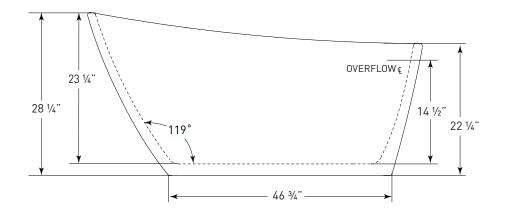

# Cosmo Collection LUCID

(J-88) 67" x 31" x 29" APPROX. OPERATING GALLONS: 68

- Sleek, contemporary look
- High-gloss / high-impact acrylic
- Leveling feet
- Integrated linear waste & overflow (standard chrome)
  - White available

## LUCID J-88 67" x 31" x 29" RECTANGLE SOAKER

#### JETTACORP.COM

INSTALLATION: Measure tub before installing.

Dimensional variance on drawings my be +/- 1/2

Dimensional variance on drawings my be  $\pm 1/2$  inch and are subject to change without notice