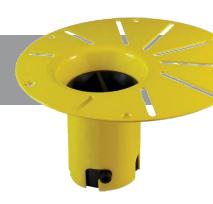

## COSMO ABOVE FLOOR DRAIN KIT

- Freestanding tub rough-in
- Install before tile
- Designed to be installed in a 8" to 10" joist space
- Can be installed with waterproof membrane

FOR INFORMATION OR TO PLACE AN ORDER CALL 1.800.288.7771