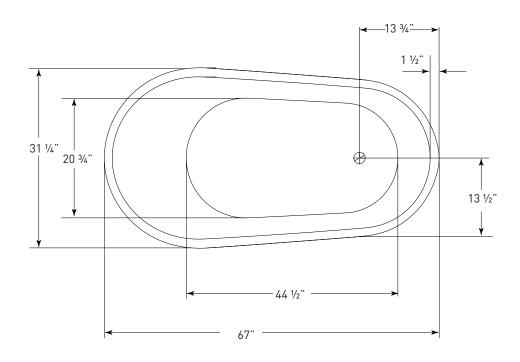

# Cosmo Collection LUCID

(J-88) 67" x 31" x 29" APPROX. OPERATING GALLONS: 68

- Sleek, contemporary look
- High-gloss / high-impact acrylic
- Leveling feet
- Integrated linear waste & overflow (standard chrome)
  - White available

## LUCID J-88 67" x 31" x 29" RECTANGLE SOAKER

#### JETTACORP.COM

INSTALLATION: Measure tub before installing.

Dimensional variance on drawings my be +/- 1/2

Dimensional variance on drawings my be  $\pm 1/2$  inch and are subject to change without notice