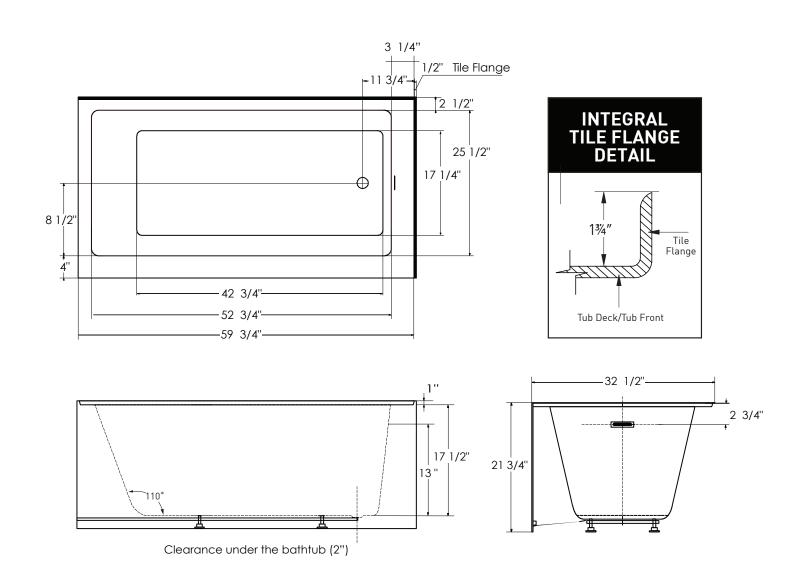

## EMERSON E140S

60" x 33" x 22" END DRAIN

### JETTA SOAK HYDROTHERAPY | 60" x 33" x 22" | END DRAIN

#### **CODES/STANDARDS**

Specified model meets or exceeds the requirements for the following standards: ANSI, ASME

Installation: Measure tub before building tub deck. For best results, Jetta Corporation recommends 1"-3" of mortar bedding under the tub base for maximum support. Dimensional variance on drawings may be +/- 1/2 inch and are subject to change without notice.