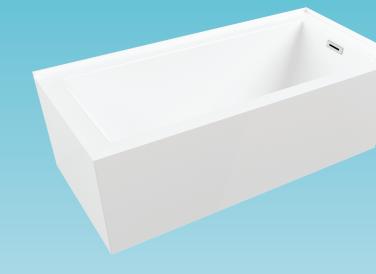

## EMERSON E140S

60" x 33" x 22" END DRAIN

#### **GENERAL**

- High-gloss, high-impact UV-resistant acrylic
- Adjustable feet
- Minimalist tub design
- Skirted on two sides for corner installation

### JETTA SOAK HYDROTHERAPY | 60" x 33" x 22" | END DRAIN