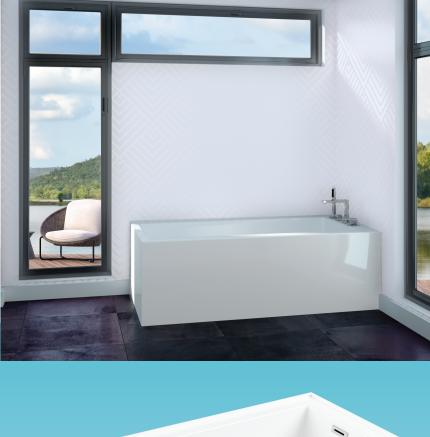

## EMERSON E140S

60" x 33" x 22" END DRAIN

#### **GENERAL**

- High-gloss, high-impact UV-resistant acrylic
- Adjustable feet
- Minimalist tub design
- Skirted on two sides for corner installation

### JETTA SOAK HYDROTHERAPY | 60" x 33" x 22" | END DRAIN