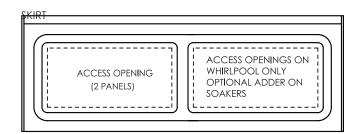

# **CODES/STANDARDS APPLICABLE**

Specific model meets or exceeds the requirements for the following standards: ANSI, ASME

**SUGGESTED PUMP ACCESS PANEL** Suggested access size 20" x 12" Actual size may vary depending on distance of access to pump location.