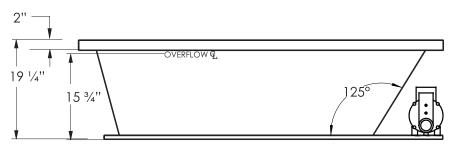

# **CODES/STANDARDS APPLICABLE**

Specific model meets or exceeds the requirements for the following standards: ANSI, ASME

**SUGGESTED PUMP ACCESS PANEL** Suggested access size 20" x 12" Actual size may vary depending on distance of access to pump location.

## **INSTALLATION: MEASURE TUB BEFORE BUILDING TUB DECK.**

For best results, Jetta Corporation recommends 1"-3" of mortar bedding under the tub base for maximum support. Contact Jetta for details. Dimensional variance on drawings may be +/-1/2 inch and are subject to change without notice.