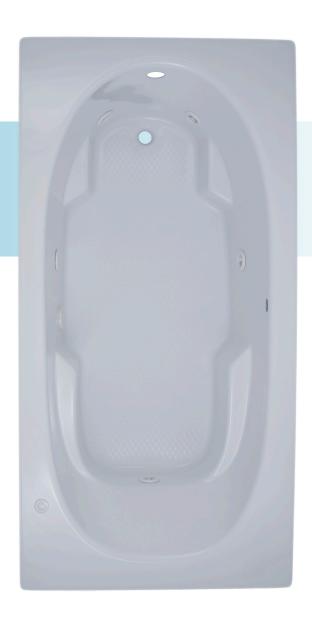

# 72" x 36" x 20" END DRAIN

The comfort of arm and foot rests coupled with its ease of installation make the E02S skirted model a perfect solution.

# **FEATURES**

- High-gloss/high-impact, UV-resistant acrylic will not dull or fade
- Installation: Drop-in
- Minimalist tub profile with a self leveling rim
- 1 person bathing well
- Lumbar support and sculpted armrests
- 5 flow-adjustable and directional jets, including: 1 back jet 2 hip jets 2 foot jets
- 1.5 B.H.P pump 7.5 Amps

# **AVAILABLE MODELS**

- Soaker
- Whirlpool
- Air