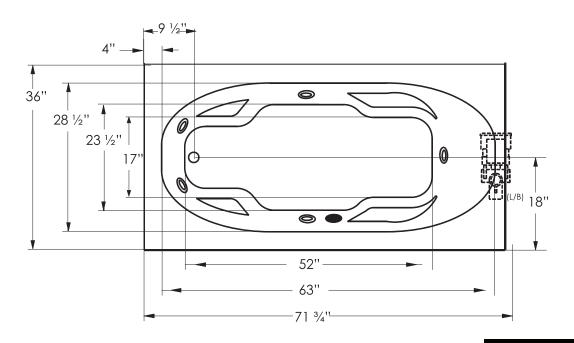

# **DROP-IN CUT OUT DIMENSIONS**

Subtract 1" from length and width dimensions Actual cut out dimension 71" x 35"

**SHIPPING WEIGHT 195 lbs** 

\*L/B pump position is standard.

Custom pump locations available upon request.

## **INSTALLATION: MEASURE TUB BEFORE BUILDING TUB DECK.**

For best results, Jetta Corporation recommends 1"-3" of mortar bedding under the tub base for maximum support. Contact Jetta for details. Dimensional variance on drawings may be +/-1/2 inch and are subject to change without notice.