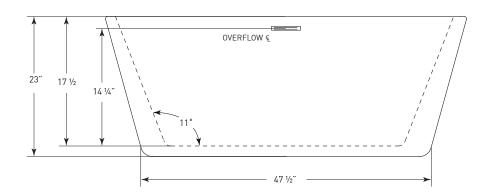

# Cosmo Collection CELESTE

(**J811**) 59" x 32" x 23"

APPROX. OPERATING GALLONS: 66

- Sleek, contemporary look
- High-gloss / high-impact acrylic
- Leveling feet
- Angled backrest for comfort
- Integrated linear waste & overflow (Standard Chrome)
  - White available

## CELESTE J811 59" x 32" x 23" RECTANGLE AIR