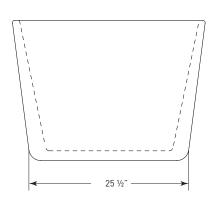

# Cosmo Collection CELESTE

(**J811**) 59" x 32" x 23"

APPROX. OPERATING GALLONS: 66

- Sleek, contemporary look
- High-gloss / high-impact acrylic
- Leveling feet
- Angled backrest for comfort
- Integrated linear waste & overflow (Standard Chrome)
  - White available

## CELESTE J811 59" x 32" x 23" RECTANGLE AIR