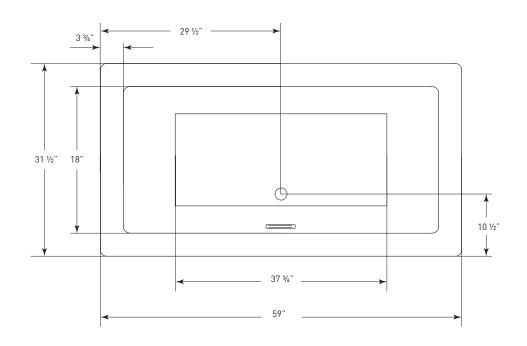

# Cosmo Collection CELESTE

(**J811**) 59" x 32" x 23"

APPROX. OPERATING GALLONS: 66

- Sleek, contemporary look
- High-gloss / high-impact acrylic
- Leveling feet
- Angled backrest for comfort
- Integrated linear waste & overflow (Standard Chrome)
  - White available

## CELESTE J811 59" x 32" x 23" RECTANGLE AIR