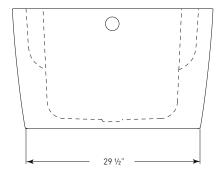

# Cosmo Collection

(J-74) 71" x 36" x 21" APPROX. OPERATING GALLONS: 78

- Sleek, contemporary look
- High-gloss / high-impact acrylic
- Extra thick glassing
- Angled backrest for comfort
- Tub with Chrome waste and Non-integrated round overflow

## **TECHNICAL SPECIFICATIONS**

AURORA J-74

71" x 36" x 21" OVAL SOAKER