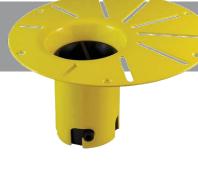

#### Sold separately. Not required for tub install

COSMO ABOVE FLOOR DRAIN KIT

- Freestanding tub rough-in
- Install before tile
- Designed to be installed in a 8" to 10" joist space
- Can be installed with waterproof membrane