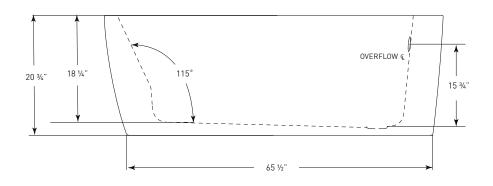

# Cosmo Collection

(J-74) 71" x 36" x 21" APPROX. OPERATING GALLONS: 78

- Sleek, contemporary look
- High-gloss / high-impact acrylic
- Extra thick glassing
- Angled backrest for comfort
- Tub with Chrome waste and Non-integrated round overflow

## **TECHNICAL SPECIFICATIONS**

AURORA J-74

71" x 36" x 21" OVAL SOAKER