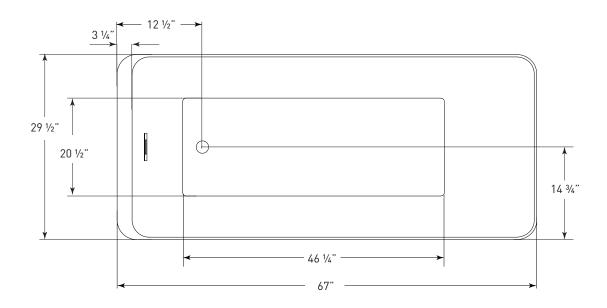

# Cosmo Collection

(J-840) 67" x 30" x 23" APPROX. OPERATING GALLONS: 73

- Sleek, contemporary look
- High-gloss / high-impact acrylic
- Leveling feet
- Angled backrest for comfort
- Integrated linear waste & overflow (Standard Chrome)
  - White available

# **COLORS AVAILABLE**

White



### Sold separately. Not required for tub install

# COSMO ABOVE FLOOR DRAIN KIT

- Freestanding tub rough-in
- Install before tile
- Designed to be installed in a 8" to 10" joist space
- Can be installed with waterproof membrane



## FOR **INFORMATION** OR TO **PLACE AN ORDER** CALL 1.800.288.7771



# **TECHNICAL SPECIFICATIONS**

# ORION J-840 67" x 30" x 23" RECTANGLE SOAKER







# JETTACORP.COM

**INSTALLATION: Measure tub before installing.** Dimensional variance on drawings my be +/- 1/2 inch and are subject to change without notice

© 2018 Jetta Corporation. All rights reserved. Specifications are subject to change without notice. **REV 01/2018**