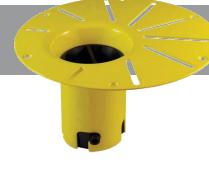

### Sold separately. Not required for tub install

# COSMO ABOVE FLOOR DRAIN KIT

- Freestanding tub rough-in
- Install before tile
- Designed to be installed in a 8" to 10" joist space
- Can be installed with waterproof membrane