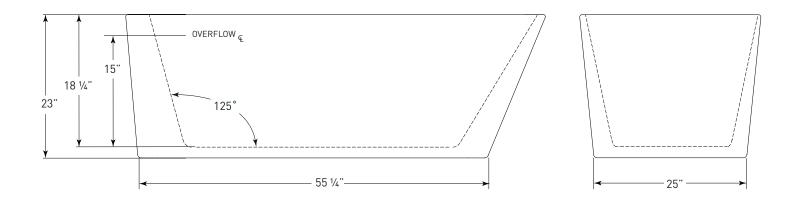

# Cosmo Collection

(J-840) 67" x 30" x 23" APPROX. OPERATING GALLONS: 73

- Sleek, contemporary look
- High-gloss / high-impact acrylic
- Leveling feet
- Angled backrest for comfort
- Integrated linear waste & overflow (Standard Chrome)
  - White available

# **COLORS AVAILABLE**

White



### Sold separately. Not required for tub install

# COSMO ABOVE FLOOR DRAIN KIT

- Freestanding tub rough-in
- Install before tile
- Designed to be installed in a 8" to 10" joist space
- Can be installed with waterproof membrane



## FOR **INFORMATION** OR TO **PLACE AN ORDER** CALL 1.800.288.7771



# **TECHNICAL SPECIFICATIONS**

# ORION J-840 67" x 30" x 23" RECTANGLE SOAKER







# JETTACORP.COM

**INSTALLATION: Measure tub before installing.** Dimensional variance on drawings my be +/- 1/2 inch and are subject to change without notice

© 2018 Jetta Corporation. All rights reserved. Specifications are subject to change without notice. **REV 01/2018**