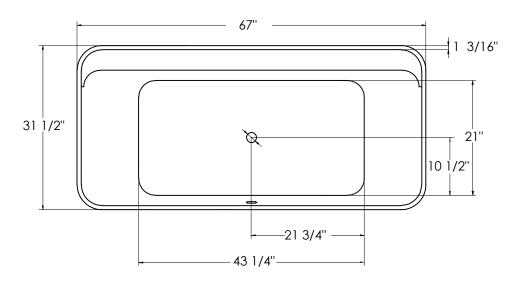

# **TECHNICAL SPECIFICATIONS**

RILEY J853 67" x 32" x 23" RECTANGLE SOAK

Ajustable feet Above-the-floor rough (AFR)

All dimensions are approximate and subject to change without notice. Please refer to the installation guide before beginning the installation.