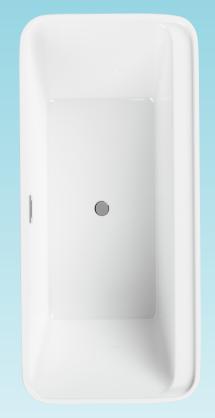

# RILEY

(**J853**) 67" x 32" x 23"

APPROX. OPERATING GALLONS: 80

### GENERAL

- High-gloss, High-impact, UV-resistant acrylic
- Suitable for deck-mounted faucets
- Adjustable feet
- Contemporary Style
- Integrated linear waste & overflow
  - -Standard Polished Chrome
  - Polished White