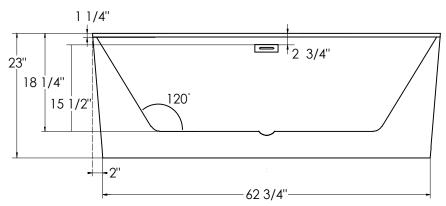

# **TECHNICAL SPECIFICATIONS**

RILEY J853 67" x 32" x 23" RECTANGLE SOAK

Ajustable feet Above-the-floor rough (AFR)

All dimensions are approximate and subject to change without notice. Please refer to the installation guide before beginning the installation.