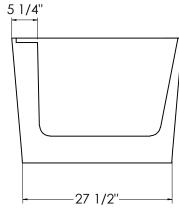

# **TECHNICAL SPECIFICATIONS**

RILEY J853 67" x 32" x 23" RECTANGLE SOAK

Ajustable feet Above-the-floor rough (AFR)

All dimensions are approximate and subject to change without notice. Please refer to the installation guide before beginning the installation.