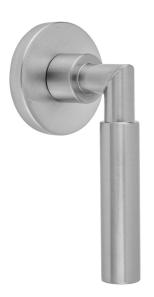

## Contempo Slim Lever with Round Escutcheon Trim for Exacto Volume Controls and Diverters (J-VC34 / J-VC12 / J-20682 / J-20686 / J-20687 / J-20689)

JHLLU

Model #: T459-TRIM-

## **FEATURES:**

- All brass construction
- When used with Valve J-20686, J-20687, J-20688 or J-20689: Turning the handle turns the water on and off, controls the volume of the water, and diverts the water
- When used with Valve J-20682: Turning the handle controls the volume of the water and diverts the water
- When used with Valve J-VC12 or J-VC34: Turning the handle controls the volume of the water
- Lever handle is ADA compliant