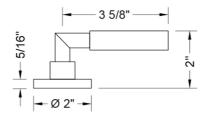

## Contempo Slim Lever with Round Escutcheon Trim for Exacto Volume Controls and Diverters (J-VC34 / J-VC12 / J-20682 / J-20686 / J-20687 / J-20689)

JHLLU

Model #: T459-TRIM-



## **FEATURES:**

- All brass construction
- When used with Valve J-20686, J-20687, J-20688 or J-20689: Turning the handle turns the water on and off, controls the volume of the water, and diverts the water
- When used with Valve J-20682: Turning the handle controls the volume of the water and diverts the water
- When used with Valve J-VC12 or J-VC34: Turning the handle controls the volume of the water
- Lever handle is ADA compliant

AVAILABLE FINISHES:

## SPECIFICATION DRAWING:





TOP VIEW