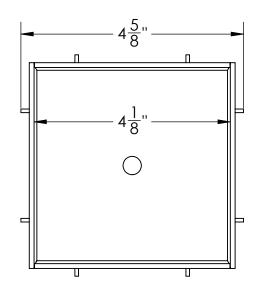

# **TS 5 Specifications**



## TS 5:

- 5" square tile-in decorative cover
- 12 Gauge 304L Stainless Steel

## Kits:

- T 5, TD 5, TDB 5, T 15, TD 15, TDB 15, TLF 5, TDLF 5, TF 5, TDF 5

#### Finishes:

- Satin Stainless
- Polished Stainless
- Oil Rubbed Bronze
- Satin Bronze
- Matte Black





#### **Infinity Drain**

145 Dixon Avenue Amityville, NY 11701 Phone: 516.767.6786 Fax: 516.740.3066 www.infinitydrain.com



NOTE: Installer must verify all rough-in dimensions prior to installation and consult local and national codes. Conformity and compliance to local and national codes are the responsibility of the installer.