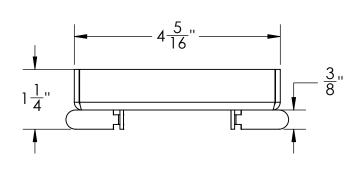

# **TS 5 Specifications**



## TS 5:

- 5" square tile-in decorative cover
- 12 Gauge 304L Stainless Steel

## Kits:

- T 5, TD 5, TDB 5, T 15, TD 15, TDB 15, TLF 5, TDLF 5, TF 5, TDF 5

#### Finishes:

- Satin Stainless
- Polished Stainless
- Oil Rubbed Bronze
- Satin Bronze
- Matte Black





#### **Infinity Drain**

145 Dixon Avenue Amityville, NY 11701 Phone: 516.767.6786 Fax: 516.740.3066 www.infinitydrain.com



NOTE: Installer must verify all rough-in dimensions prior to installation and consult local and national codes. Conformity and compliance to local and national codes are the responsibility of the installer.