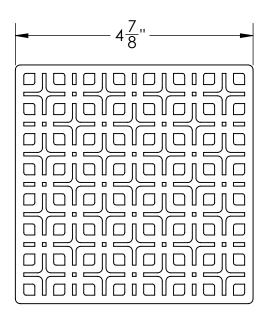

## KS 5:

- Link pattern decorative plate
- Used with T 52 or T 54 throat
- 7 gauge 304L Stainless Steel