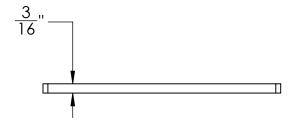

## KS 5:

- Link pattern decorative plate
- Used with T 52 or T 54 throat
- 7 gauge 304L Stainless Steel