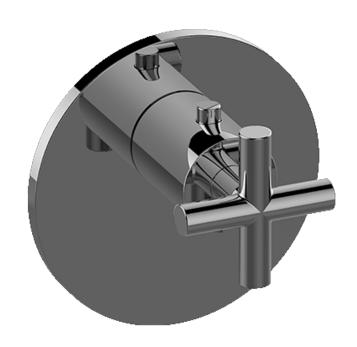

# **Information**

- Single metal handle
- Decorative trim plate
- Use with G-8006 Thermostatic Rough Valve

Unfinished Architectural

White

**Brushed Brass** 

ADA

# **Product Features**

- Single metal handle and decorative trim plate
- Use with G-8006 thermostatic rough valve