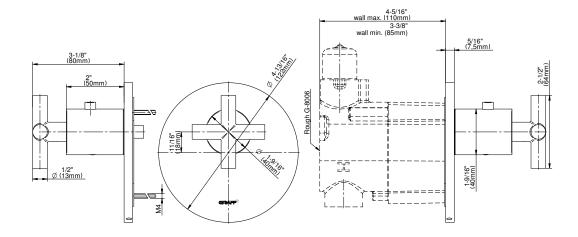

# **Information**

- Single metal handle
- Decorative trim plate
- Use with G-8006 Thermostatic Rough Valve

Unfinished Architectural

White

**Brushed Brass** 

ADA

# **Product Features**

- Single metal handle and decorative trim plate
- Use with G-8006 thermostatic rough valve