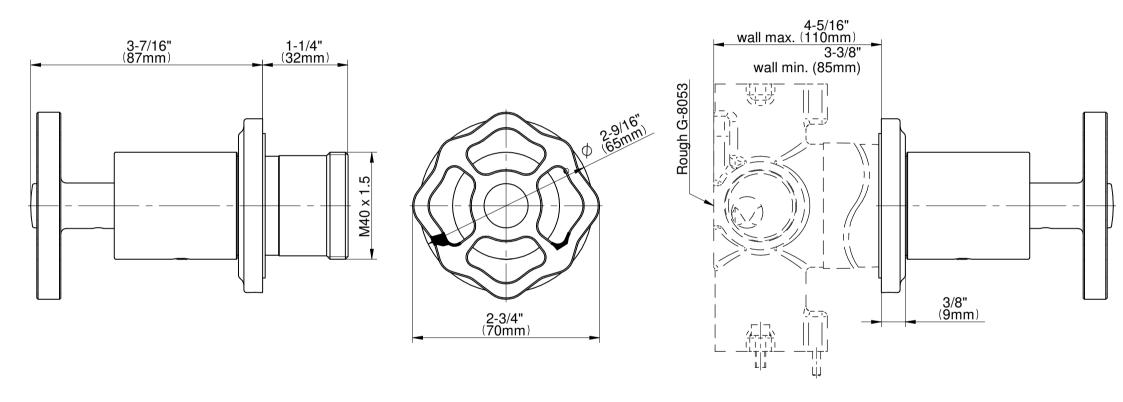

SHOWER Vintage M-Series 3-Way Diverter Valve Trim with Handle G-8039-C18E1-T

## Information

- Single metal handle
- Decorative trim plate

Gold

Polished

Chrome

• Use with G-8053 3-Way Diverter Control Valve WITH Off Function