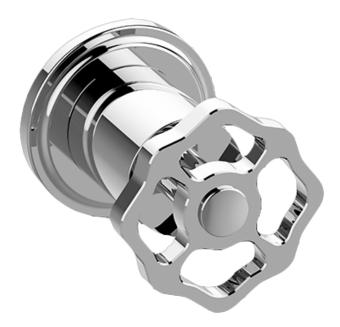

SHOWER Vintage M-Series 3-Way Diverter Valve Trim with Handle G-8039-C18E1-T

## Information

- Single metal handle
- Decorative trim plate

Gold

Polished

Chrome

• Use with G-8053 3-Way Diverter Control Valve WITH Off Function