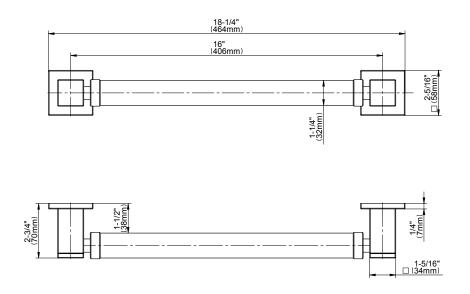

## Information

- 16" center to center
- 1-1/2" distance from wall to bar
- 1-1/4" diameter
- Solid brass construction
- Mounting hardware included
- ADA compliant when installed properly
- Style options complement contemporary collections

### Product Features

- 16" center to center
- 1-1/2" distance from wall to bar
- 1-1/4" diameter
- Solid brass construction
- Mounting hardware included
- ADA compliant when installed per ADA guidelines
- Style complements contemporary collections