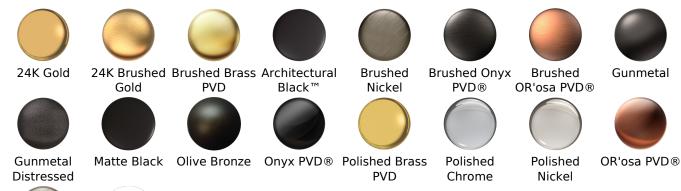

### Available Finishes

- Polished Chrome
  G-9616-PC
- Brushed Nickel G-9616-BNi
- Polished Nickel
  G-9616-PN
- Olive Bronze\*
  G-9616-OB\*
- Brushed Gold\*
  G-9616-BAU\*

\* Special order finish- call for availability