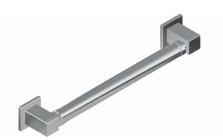

SHOWER Square 16" Grab Bar G-9616

## Information

- 16" center to center
- 1-1/2" distance from wall to bar
- 1-1/4" diameter
- Solid brass construction
- Mounting hardware included
- ADA compliant when installed properly
- Style options complement contemporary collections

### Product Features

- 16" center to center
- 1-1/2" distance from wall to bar
- 1-1/4" diameter
- Solid brass construction
- Mounting hardware included
- ADA compliant when installed per ADA guidelines
- Style complements contemporary collections