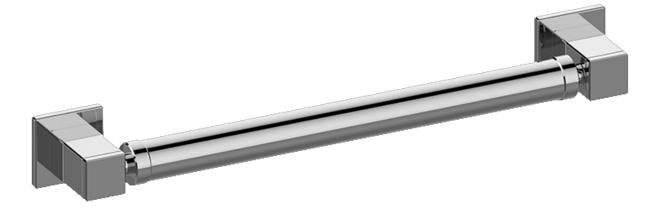

SHOWER Square 16" Grab Bar G-9616

## Information

- 16" center to center
- 1-1/2" distance from wall to bar
- 1-1/4" diameter
- Solid brass construction
- Mounting hardware included
- ADA compliant when installed properly
- Style options complement contemporary collections

### Product Features

- 16" center to center
- 1-1/2" distance from wall to bar
- 1-1/4" diameter
- Solid brass construction
- Mounting hardware included
- ADA compliant when installed per ADA guidelines
- Style complements contemporary collections