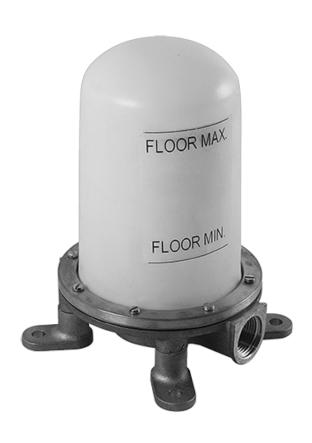

#### Information

- Matches G-3652-LM31 (Tub Filler)
- 1-11/32" hole cutout (x2)