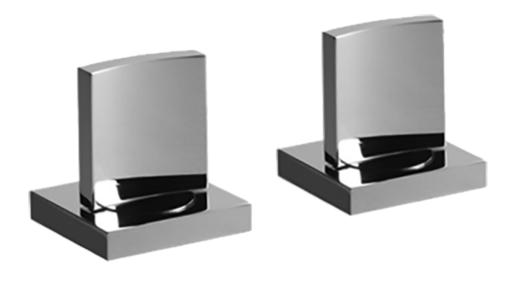

## G-3652 TARGA Series

G-3655

#### Information

- Matches G-3652-LM31 (Tub Filler)
- 1-11/32" hole cutout (x2)

## G-3655 TARGA Series