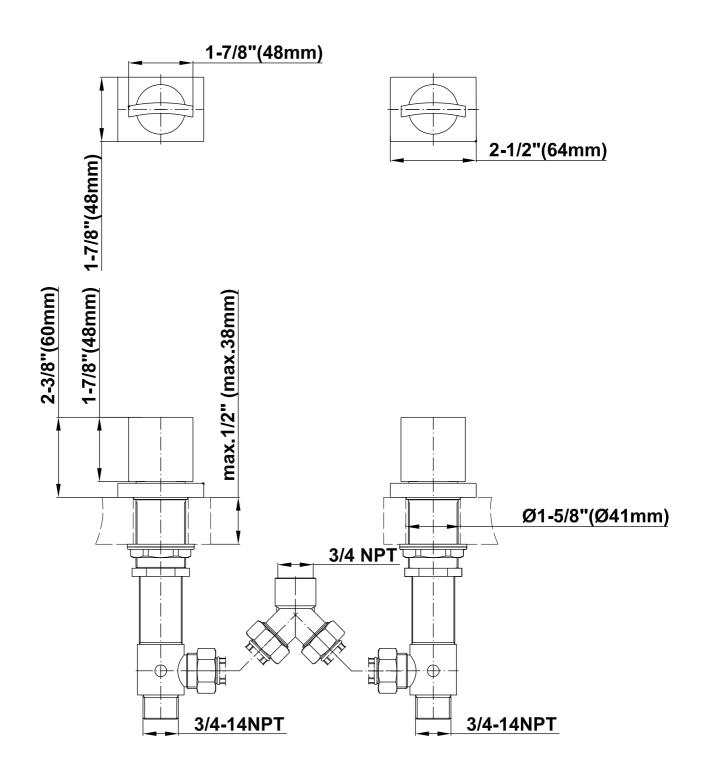

# **G-1050**Rough

#### **Information**

- Floor-mount installation
- Aerated Flow Rate ~9 gpm @45 psi
- 9-7/8" spout reach
- 33-1/2" 36-5/8" ~spout height
- Optional in-line pressure balancing valve