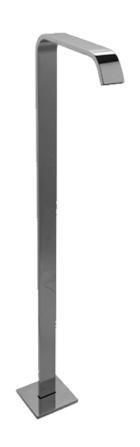

BATHROOM
Targa Floor-Mounted Tub Filler
w/Deck-Mounted Handshower &
Diverter

G-3653-C14B

#### Information

- Floor-mount installation
- Aerated Flow Rate ~9 gpm @45 psi
- 9-7/8" spout reach
- 33-1/2" 36-5/8" ~spout height
- Optional in-line pressure balancing valve
- Handles are required to install rough

## G-3653 TARGA Series

**C14B-BS** 