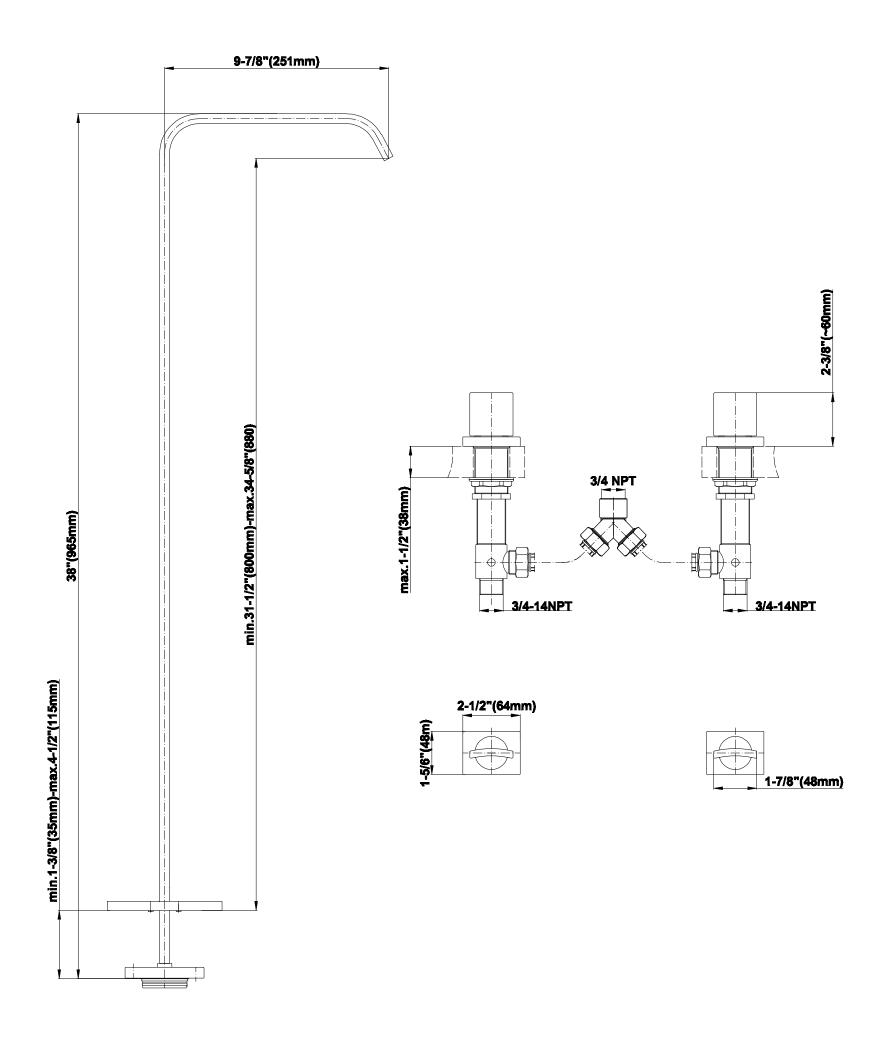

#### Information

- Floor-mount installation
- Aerated Flow Rate ~9 gpm @45 psi
- 9-7/8" spout reach
- 33-1/2" 36-5/8" ~spout height
- Optional in-line pressure balancing valve
- Handles are required to install rough

#### **Information**

- Floor-mount installation
- Aerated Flow Rate ~9 gpm @45 psi
- 9-7/8" spout reach
- 33-1/2" 36-5/8" ~spout height
- Optional in-line pressure balancing valve