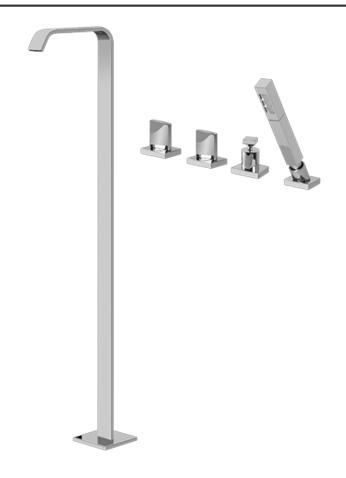

BATHROOM
Targa Floor-Mounted Tub Filler
w/Deck-Mounted Handshower &
Diverter

G-3653-C14B

#### Information

- Floor-mount installation
- Aerated Flow Rate ~9 gpm @45 psi
- 9-7/8" spout reach
- 33-1/2" 36-5/8" ~spout height
- Optional in-line pressure balancing valve
- Handles are required to install rough

## G-3653 TARGA Series

**C14B-BS** 