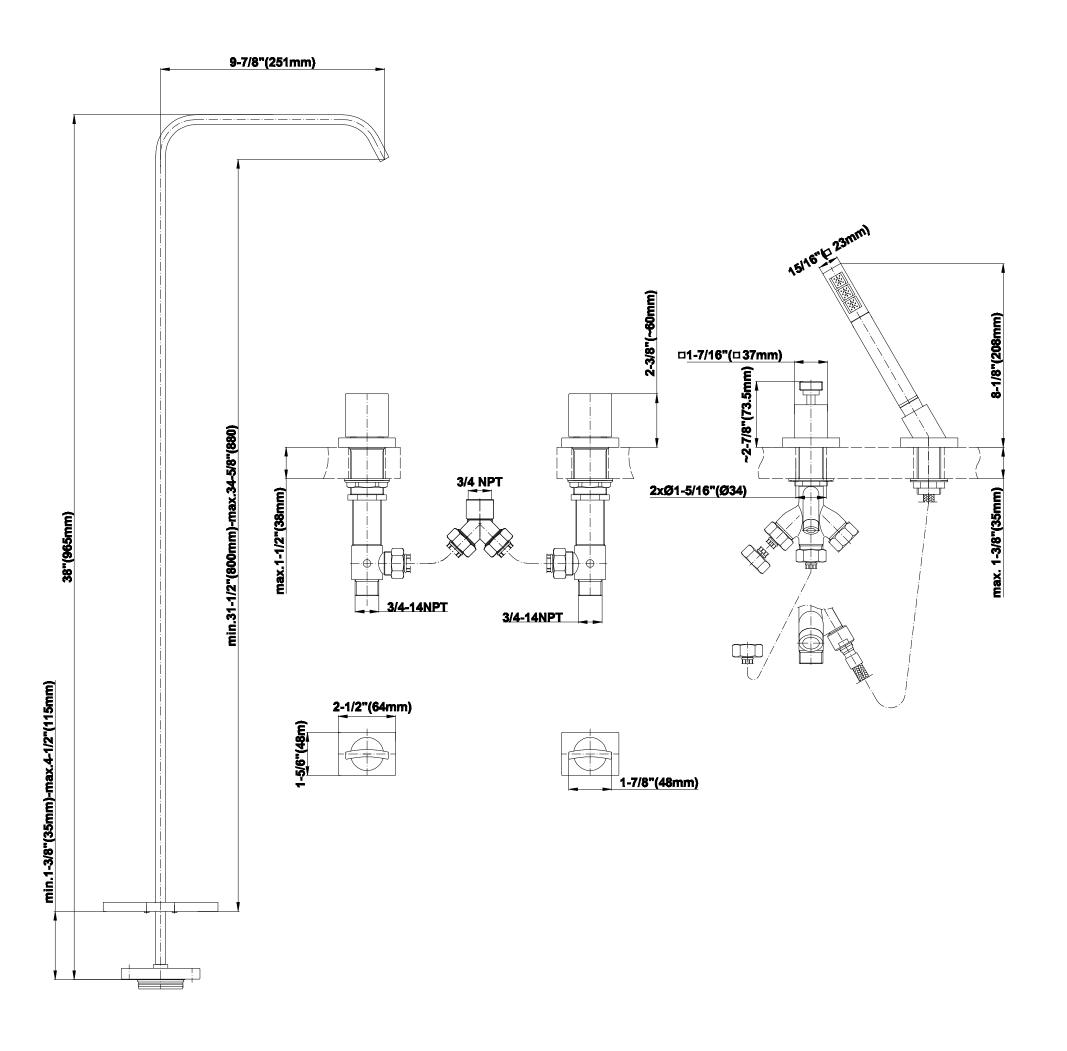

BATHROOM
Targa Floor-Mounted Tub Filler
w/Deck-Mounted Handshower &
Diverter

G-3653-C14B

#### Information

- Floor-mount installation
- Aerated Flow Rate ~9 gpm @45 psi
- 9-7/8" spout reach
- 33-1/2" 36-5/8" ~spout height
- Optional in-line pressure balancing valve
- Handles are required to install rough

## G-3653 TARGA Series

**C14B-BS** 

# **G-1050**Rough

#### **Information**

- Floor-mount installation
- Aerated Flow Rate ~9 gpm @45 psi
- 9-7/8" spout reach
- 33-1/2" 36-5/8" ~spout height
- Optional in-line pressure balancing valve