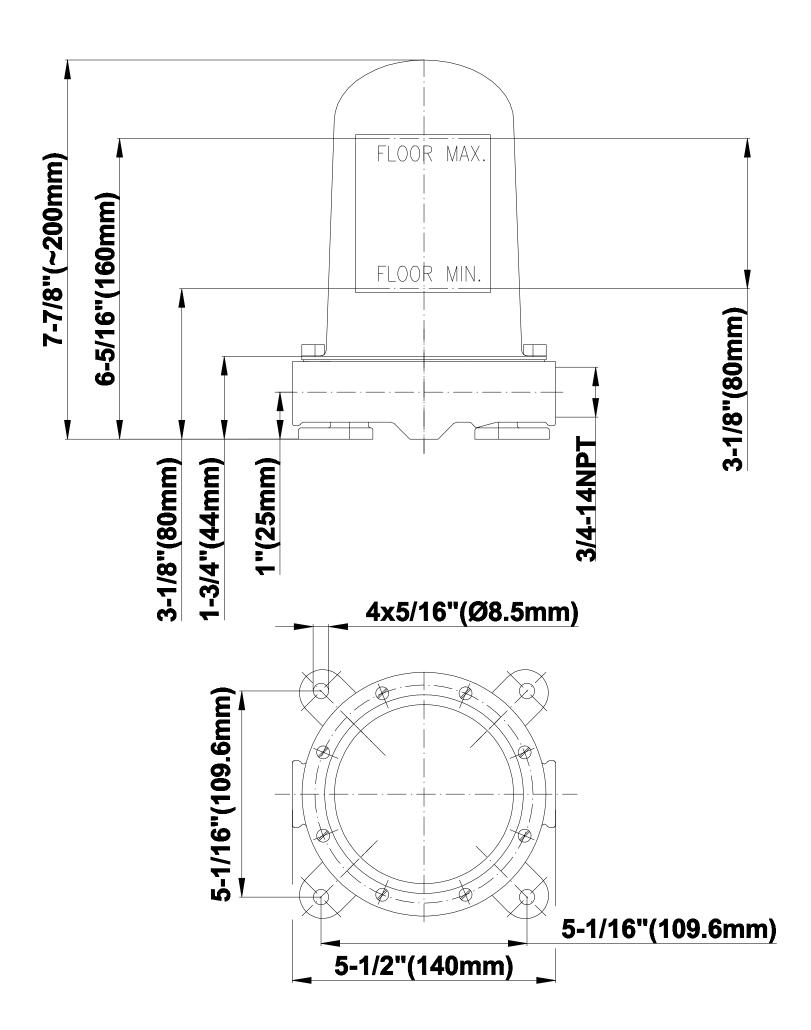

# **G-1050**Rough

#### **Information**

- Floor-mount installation
- Aerated Flow Rate ~9 gpm @45 psi
- 9-7/8" spout reach
- 33-1/2" 36-5/8" ~spout height
- Optional in-line pressure balancing valve