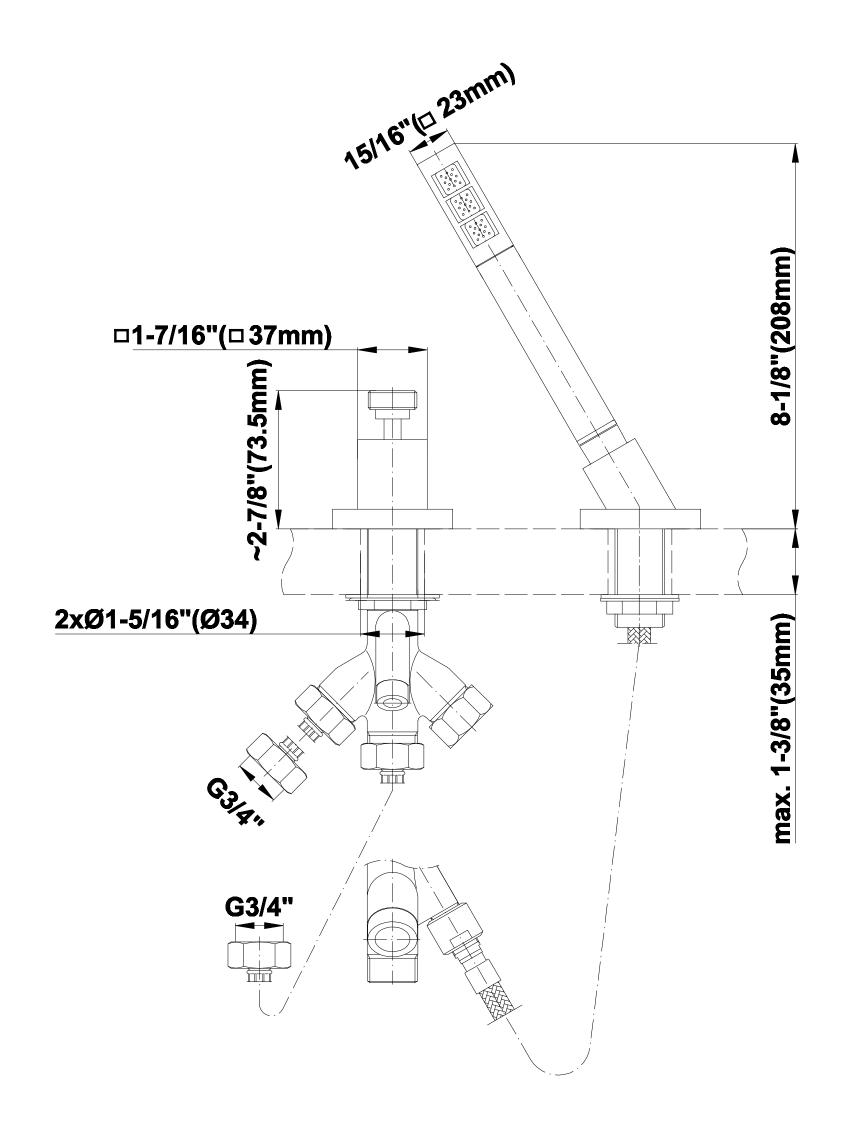

hed Nickel



Matte Black



Polished Chrome



Polished Nickel



SteeInox® (Satin Nickel)



# **G-1050**Rough









#### **Information**

- Floor-mount installation
- Aerated Flow Rate ~9 gpm @45 psi
- 9-7/8" spout reach
- 33-1/2" 36-5/8" ~spout height
- Optional in-line pressure balancing valve

#### **Finishes**



24K Gold



Gold



24K Brushed Architectural Black™



Brushed Nickel



Matte Black



Chrome



Polished Nickel



SteeInox® (Satin Nickel)



White

## G-3652 TARGA Series







G-3655



#### Information

- Matches G-3652-LM31 (Tub Filler)
- 1-11/32" hole cutout (x2)

#### **Finishes**



24K Gold



Gold



24K Brushed Architectural Black™



Brushed Nickel



Matte Black



Polished Chrome



Polished Nickel



SteeInox® (Satin Nickel)



## G-3655 TARGA Series