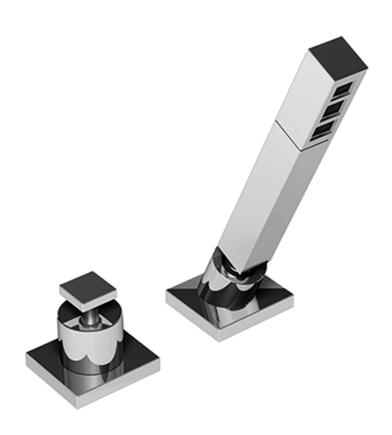

BATHROOM
Targa Floor-Mounted Tub Filler
w/Deck-Mounted Handshower &
Diverter

G-3653-C14B

## G-3653 TARGA Series

**C14B-BS** 