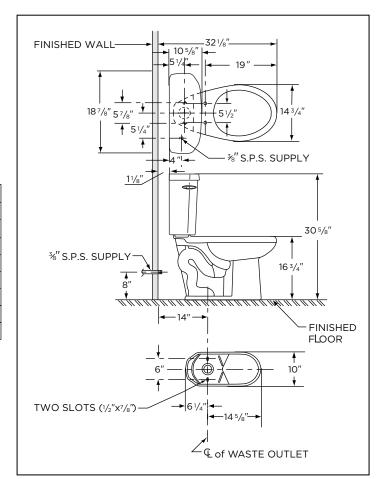

14" Rough-in

### **Fixtures:**

| Configuration       | two-piece, ADA elongated                |  |
|---------------------|-----------------------------------------|--|
| Water per Flush     | 1.6 gpf (6 lpf)                         |  |
| Rough-In            | 14"                                     |  |
| Height              | 30 <sup>5</sup> /8"                     |  |
| Width               | 18 <sup>7</sup> /8"                     |  |
| Depth               | 31"                                     |  |
| Trapway             | 2"                                      |  |
| Large Water Surface | 9 <sup>7</sup> /8" x 6 <sup>1</sup> /8" |  |
| Shipping Weight     | 84 lbs                                  |  |