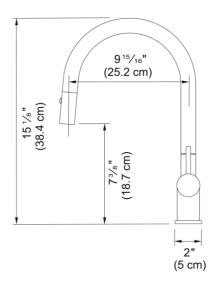

## Active Pull-Down Faucet - ACT-PD-MBK | 115.0656.858

| Technical Data                 |               |  |
|--------------------------------|---------------|--|
| Aspect                         |               |  |
| Spout type                     | J - spout     |  |
| Color                          | Matte black   |  |
| Type of material               | Brass         |  |
| Flexible pullout hose material | Nylon grey    |  |
| Spray head material            | Brass         |  |
| Product Dimensions             |               |  |
| Faucet hole diameter           | 35 mm         |  |
| Cartridge dimension            | 35 mm         |  |
| Installation                   |               |  |
| Mounting type                  | Shank         |  |
| Water supply hose connection   | 1/2"          |  |
| Water supply hose length       | 450 mm        |  |
| Product specifications         |               |  |
| Pressure                       | High pressure |  |
| Faucet type                    | Spray         |  |
| Faucet operation               | Side lever    |  |
| Faucet rotation                | 180°          |  |
| Product identification         |               |  |
| Product brand                  | FRANKE        |  |
| Product family                 | Maris         |  |
| Collection                     | Active        |  |
| Features                       |               |  |
| Water saving feature           | Yes           |  |
| Type of aerator                | Laminar       |  |
|                                |               |  |