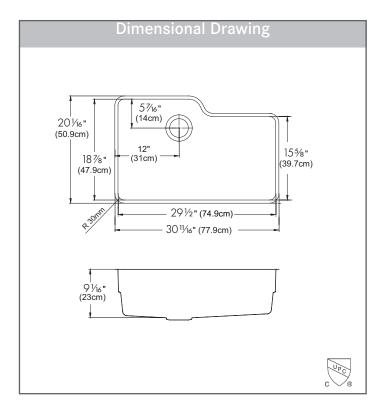

## **TECHNICAL FEATURES**

Overall Sink Size (OD)  $30^{11/16}$  x  $20^{11/16}$  Bowl Size (ID)  $29^{1/2}$  x  $18^{7/8}$ 

Bowl Depth (ID) 91/16"

Corner Radius 30mm Minimum Cabinet Size 33"

Installation Type Undermount