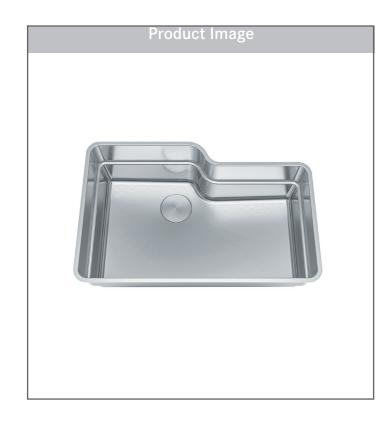

# STAINLESS STEEL 30" SINGLE BOWL SINK

Model OR2X110-S

Large and deep with a new sophistication, Orca features size and workability with a softer aesthetic.

#### **FEATURES**

- Integral ledge system enhances workspace and performance
- Rear drains maximize the usable bottom surface of the bowl while also creating extra cabinet space beneath the sink.
- Deep large bowl easily accommodates large pots and pans and minimizes splashing.
- Easy to clean Silk finish is beautifully shiny and scratch resistant.