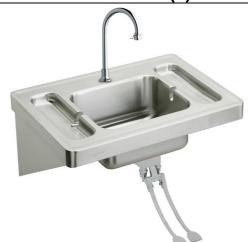

## Elkay Stainless Steel 28" x 20" x 7-1/2" Wall Hung Lavatory Sink Kit Model(s) ESLV2820FC

## PRODUCT SPECIFICATIONS

Elkay Stainless Steel 28" x 20" x 7-1/2", Wall Hung Lavatory Sink Kit. Sink is manufactured from 16 gauge 304 Stainless Steel with a Buffed Satin finish, Rear Center drain placement.

**Included with Product:** 

ESLV2820 sink, LK398C foot control, LK396A spout, LK9 grid drain fitting

▼ Ships in multiple boxes.

AMERICAN PRIDE. A LIFETIME TRADITION. Like your family, the Elkay family has values and traditions that endure. For almost a century, Elkay has been a family-owned and operated company, providing thousands of jobs that support our families and communities.