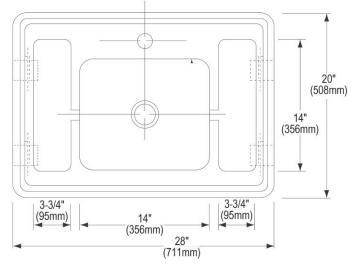

| Material:          | 304 Stainless Steel |
|--------------------|---------------------|
| Finish:            | Buffed Satin        |
| Gauge:             | 16                  |
| Number of Bowls:   | 1                   |
| Sink Dimensions:   | 28" x 20" x 25-3/4" |
| Bowl 1 Dimensions: | 14" x 12" x 7-1/2"  |
| Drain Location:    | Rear Center         |