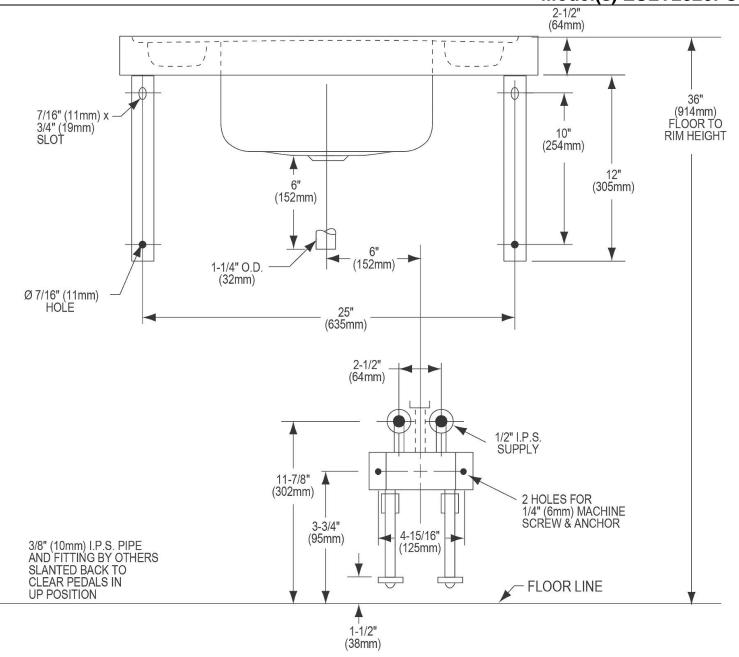

## Elkay Stainless Steel 28" x 20" x 7-1/2" Wall Hung Lavatory Sink Kit Model(s) ESLV2820FC

| Material:          | 304 Stainless Steel |
|--------------------|---------------------|
| Finish:            | Buffed Satin        |
| Gauge:             | 16                  |
| Number of Bowls:   | 1                   |
| Sink Dimensions:   | 28" x 20" x 25-3/4" |
| Bowl 1 Dimensions: | 14" x 12" x 7-1/2"  |
| Drain Location:    | Rear Center         |

**Included with Product:** 

ESLV2820 sink, LK398C foot control, LK396A spout, LK9 grid drain fitting

▼ Ships in multiple boxes.

AMERICAN PRIDE. A LIFETIME TRADITION. Like your family, the Elkay family has values and traditions that endure. For almost a century, Elkay has been a family-owned and operated company, providing thousands of jobs that support our families and communities.