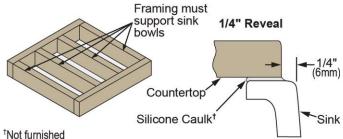

## Installation Profile:

Designed to affix to the underside of any solid surface countertop.

31-3/8" (797mm) 33" (838mm)

In keeping with our policy of continuing product improvement, Elkay reserves the right to change product specifications without notice. Please visit elkay.com for the most current version of Elkay product specification sheets. This specification describes an Elkay product with design, quality, and functional benefits to the user. When making a comparison of other producers' offerings, be certain these features are not overlooked.