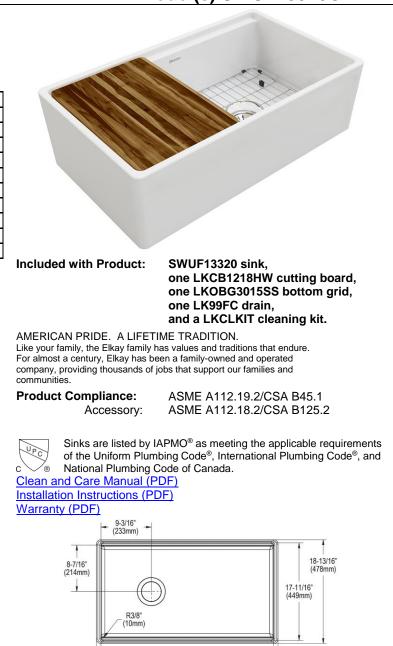

## **PRODUCT SPECIFICATIONS**

Elkay Fireclay 33" x 18-13/16" x 9-5/8" Single Bowl Farmhouse Workstation Sink Kit, White. Sink is molded from fine fireclay with a durable porcelain glaze providing a finish that is non-porous and resists staining. Naturally sound deadening and Front Right drain placement.

| Installation Type:    | Farmhouse                  |
|-----------------------|----------------------------|
| Material:             | Fireclay                   |
| Special Features:     | Workstation                |
| Finish:               | White (WH)                 |
| Number of Bowls:      | 1                          |
| Sink Dimensions:      | 33" x 18-13/16" x 9-5/8"   |
| Bowl 1 Dimensions:    | 31-3/8" x 16-1/4" x 9-5/8" |
| Drain Size:           | 3-1/2" (89mm)              |
| Drain Location:       | Front Right                |
| Minimum Cabinet Size: | 36"                        |
| Mounting Hardware:    | No                         |