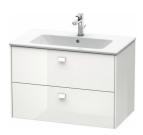

## Brioso Furniture kit # BR0007

|< 32 1/4" Inch >|

| Furniture kit                                                                                                                                                                 | Dimension           | Weight | Order number |
|-------------------------------------------------------------------------------------------------------------------------------------------------------------------------------|---------------------|--------|--------------|
| (without faucet), 2 drawers, upper drawer including cut-out for siphon and siphon cover, ME by Starck furniture washbasin # 233683, Brioso vanity unit wall-mounted # BR 4102 |                     |        |              |
|                                                                                                                                                                               |                     |        |              |
| Colors                                                                                                                                                                        |                     |        |              |
| M22 White High Gloss (Decor) M52 European Oak (Decor)                                                                                                                         |                     |        |              |
| Variant                                                                                                                                                                       |                     |        |              |
|                                                                                                                                                                               | 32 1/4" x 18 7/8" I | nch    | BR0007       |
| Infobox                                                                                                                                                                       |                     |        |              |
| Only available in 22-White High Gloss, Washbasin and vanity shi                                                                                                               | p in separate boxes |        |              |
|                                                                                                                                                                               |                     |        |              |
|                                                                                                                                                                               |                     |        |              |