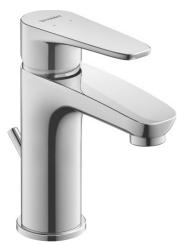

## B.1 Single handle lavatory faucet "S" & # B11010001U10

|< 6 1/8" Inch >|

| usted | ceramic cartridge, projection 4", stainless steel flexible<br>connection hoses 3/8" OD compression, aerator adjustable,<br>normal spray, Chrome finish, max. temperature can be adjust<br>during installation, recommended operating pressure 43.5 -<br>72.5 psi, with pop-up and drain assembly, 6 1/8" Inch |
|-------|---------------------------------------------------------------------------------------------------------------------------------------------------------------------------------------------------------------------------------------------------------------------------------------------------------------|
|       | Colors                                                                                                                                                                                                                                                                                                        |
|       | 10 Chrome                                                                                                                                                                                                                                                                                                     |
|       | Variant                                                                                                                                                                                                                                                                                                       |
| ;     | 1.1 gal/min (4.0 l/min) flow rate 43.5 psi (3.0 bar), cCSAus<br>listed*                                                                                                                                                                                                                                       |
|       |                                                                                                                                                                                                                                                                                                               |
|       |                                                                                                                                                                                                                                                                                                               |