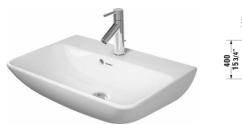

ME by Starck Washbasin Compact # 234360..00 / 234360..30 / 234360..00 / 234360..30

|< 23 5/8" Inch >|

| Washbasin Compact                                                                                                                                                                                                 | Dimension              | Weight  | Order number |
|-------------------------------------------------------------------------------------------------------------------------------------------------------------------------------------------------------------------|------------------------|---------|--------------|
| with overflow, with faucet deck, hardware included, wall-mounted, 23 5/8" Inch                                                                                                                                    |                        |         |              |
| Colors                                                                                                                                                                                                            |                        |         |              |
| 00 White 32 White Satin Matt                                                                                                                                                                                      |                        |         |              |
| Variant                                                                                                                                                                                                           |                        |         |              |
| •                                                                                                                                                                                                                 | 23 5/8" x 15 3/4" Inch | 34.6 lb | 23436000     |
| •••                                                                                                                                                                                                               | 23 5/8" x 15 3/4" Inch | 34.6 lb | 23436030     |
| •                                                                                                                                                                                                                 | 23 5/8" x 15 3/4" Inch | 34.6 lb | 23436000     |
| •••                                                                                                                                                                                                               | 23 5/8" x 15 3/4" Inch | 34.6 lb | 23436030     |
| Sanitary ceramics with the special WonderGliss surface finish will remain clean and attractive-looking for a long time to come. When ordering WonderGliss please add a "1" as eleventh digit to the model number. |                        |         |              |
|                                                                                                                                                                                                                   |                        |         |              |
| Design Siphon                                                                                                                                                                                                     |                        | 3.3 lb  | 005036       |
|                                                                                                                                                                                                                   |                        |         |              |