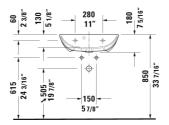

ME by Starck Washbasin Compact # 234360..00 / 234360..30 / 234360..00 / 234360..30

|< 23 5/8" Inch >|

| Washbasin Compact                                                                                                                                                                                                 | Dimension              | Weight  | Order number |
|-------------------------------------------------------------------------------------------------------------------------------------------------------------------------------------------------------------------|------------------------|---------|--------------|
| with overflow, with faucet deck, hardware included, wall-mounted, 23 5/8" Inch                                                                                                                                    |                        |         |              |
| Colors                                                                                                                                                                                                            |                        |         |              |
| 00 White 32 White Satin Matt                                                                                                                                                                                      |                        |         |              |
| Variant                                                                                                                                                                                                           |                        |         |              |
| •                                                                                                                                                                                                                 | 23 5/8" x 15 3/4" Inch | 34.6 lb | 23436000     |
| •••                                                                                                                                                                                                               | 23 5/8" x 15 3/4" Inch | 34.6 lb | 23436030     |
| •                                                                                                                                                                                                                 | 23 5/8" x 15 3/4" Inch | 34.6 lb | 23436000     |
| •••                                                                                                                                                                                                               | 23 5/8" x 15 3/4" Inch | 34.6 lb | 23436030     |
| Sanitary ceramics with the special WonderGliss surface finish will remain clean and attractive-looking for a long time to come. When ordering WonderGliss please add a "1" as eleventh digit to the model number. |                        |         |              |
|                                                                                                                                                                                                                   |                        |         |              |
| Design Siphon                                                                                                                                                                                                     |                        | 3.3 lb  | 005036       |
|                                                                                                                                                                                                                   |                        |         |              |

All drawings contain the necessary measurements which are subject to standard tolerances. They are stated in inch & mm and are non-binding. Exact measurements, in particular for customized installation scenarios, can only be taken from the finished ceramic piece.