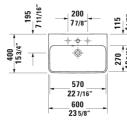

ME by Starck Washbasin Compact # 234360..00 / 234360..30 / 234360..00 / 234360..30

|< 23 5/8" Inch >|

| Washbasin Compact                                                                                                                                                                                                 | Dimension              | Weight  | Order number |
|-------------------------------------------------------------------------------------------------------------------------------------------------------------------------------------------------------------------|------------------------|---------|--------------|
| with overflow, with faucet deck, hardware included, wall-mounted, 23 5/8" Inch                                                                                                                                    |                        |         |              |
| Colors                                                                                                                                                                                                            |                        |         |              |
| 00 White 32 White Satin Matt                                                                                                                                                                                      |                        |         |              |
| Variant                                                                                                                                                                                                           |                        |         |              |
| •                                                                                                                                                                                                                 | 23 5/8" x 15 3/4" Inch | 34.6 lb | 23436000     |
| •••                                                                                                                                                                                                               | 23 5/8" x 15 3/4" Inch | 34.6 lb | 23436030     |
| •                                                                                                                                                                                                                 | 23 5/8" x 15 3/4" Inch | 34.6 lb | 23436000     |
| •••                                                                                                                                                                                                               | 23 5/8" x 15 3/4" Inch | 34.6 lb | 23436030     |
| Sanitary ceramics with the special WonderGliss surface finish will remain clean and attractive-looking for a long time to come. When ordering WonderGliss please add a "1" as eleventh digit to the model number. |                        |         |              |
|                                                                                                                                                                                                                   |                        |         |              |
| Design Siphon                                                                                                                                                                                                     |                        | 3.3 lb  | 005036       |
|                                                                                                                                                                                                                   |                        |         |              |

All drawings contain the necessary measurements which are subject to standard tolerances. They are stated in inch & mm and are non-binding. Exact measurements, in particular for customized installation scenarios, can only be taken from the finished ceramic piece.