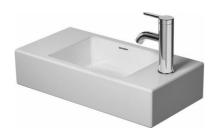

## **Vero Air Furniture handrinse basin** # 0724500000 / 0724500008 / 0724500009

|< 19 5/8" Inch >|

| Furniture handrinse basin                                                                                                                                                                                                                                                                                                                                                                                                                                                                                                                                                                                                                                                                                                                                                                                                                                                                                                                                                                                                                                                                                                                                                                                                                                                                                                                                                                                                                                                                                                                                                                                                                                                                                                                                                                                                                                                                                                                                                                                                                                                                                                      | Dimension                                                          | Weight                    | Order number                                 |
|--------------------------------------------------------------------------------------------------------------------------------------------------------------------------------------------------------------------------------------------------------------------------------------------------------------------------------------------------------------------------------------------------------------------------------------------------------------------------------------------------------------------------------------------------------------------------------------------------------------------------------------------------------------------------------------------------------------------------------------------------------------------------------------------------------------------------------------------------------------------------------------------------------------------------------------------------------------------------------------------------------------------------------------------------------------------------------------------------------------------------------------------------------------------------------------------------------------------------------------------------------------------------------------------------------------------------------------------------------------------------------------------------------------------------------------------------------------------------------------------------------------------------------------------------------------------------------------------------------------------------------------------------------------------------------------------------------------------------------------------------------------------------------------------------------------------------------------------------------------------------------------------------------------------------------------------------------------------------------------------------------------------------------------------------------------------------------------------------------------------------------|--------------------------------------------------------------------|---------------------------|----------------------------------------------|
| without overflow, with faucet deck, underside fully glazed, wall-<br>mounted, 19 5/8" Inch                                                                                                                                                                                                                                                                                                                                                                                                                                                                                                                                                                                                                                                                                                                                                                                                                                                                                                                                                                                                                                                                                                                                                                                                                                                                                                                                                                                                                                                                                                                                                                                                                                                                                                                                                                                                                                                                                                                                                                                                                                     | -                                                                  |                           |                                              |
| Colors                                                                                                                                                                                                                                                                                                                                                                                                                                                                                                                                                                                                                                                                                                                                                                                                                                                                                                                                                                                                                                                                                                                                                                                                                                                                                                                                                                                                                                                                                                                                                                                                                                                                                                                                                                                                                                                                                                                                                                                                                                                                                                                         |                                                                    |                           |                                              |
| 00 White                                                                                                                                                                                                                                                                                                                                                                                                                                                                                                                                                                                                                                                                                                                                                                                                                                                                                                                                                                                                                                                                                                                                                                                                                                                                                                                                                                                                                                                                                                                                                                                                                                                                                                                                                                                                                                                                                                                                                                                                                                                                                                                       |                                                                    |                           |                                              |
| Variant                                                                                                                                                                                                                                                                                                                                                                                                                                                                                                                                                                                                                                                                                                                                                                                                                                                                                                                                                                                                                                                                                                                                                                                                                                                                                                                                                                                                                                                                                                                                                                                                                                                                                                                                                                                                                                                                                                                                                                                                                                                                                                                        |                                                                    |                           |                                              |
| ⊠ without faucet hole                                                                                                                                                                                                                                                                                                                                                                                                                                                                                                                                                                                                                                                                                                                                                                                                                                                                                                                                                                                                                                                                                                                                                                                                                                                                                                                                                                                                                                                                                                                                                                                                                                                                                                                                                                                                                                                                                                                                                                                                                                                                                                          | 19 5/8" x 9 7/8" Inch                                              | 19.8 lb                   | 0724500000                                   |
| ● faucet hole on right side                                                                                                                                                                                                                                                                                                                                                                                                                                                                                                                                                                                                                                                                                                                                                                                                                                                                                                                                                                                                                                                                                                                                                                                                                                                                                                                                                                                                                                                                                                                                                                                                                                                                                                                                                                                                                                                                                                                                                                                                                                                                                                    | 19 5/8" x 9 7/8" Inch                                              | 19.8 lb                   | 0724500008                                   |
| ● faucet hole on left side                                                                                                                                                                                                                                                                                                                                                                                                                                                                                                                                                                                                                                                                                                                                                                                                                                                                                                                                                                                                                                                                                                                                                                                                                                                                                                                                                                                                                                                                                                                                                                                                                                                                                                                                                                                                                                                                                                                                                                                                                                                                                                     | 19 5/8" x 9 7/8" Inch                                              | 19.8 lb                   | 0724500009                                   |
| Infobox                                                                                                                                                                                                                                                                                                                                                                                                                                                                                                                                                                                                                                                                                                                                                                                                                                                                                                                                                                                                                                                                                                                                                                                                                                                                                                                                                                                                                                                                                                                                                                                                                                                                                                                                                                                                                                                                                                                                                                                                                                                                                                                        |                                                                    |                           |                                              |
|                                                                                                                                                                                                                                                                                                                                                                                                                                                                                                                                                                                                                                                                                                                                                                                                                                                                                                                                                                                                                                                                                                                                                                                                                                                                                                                                                                                                                                                                                                                                                                                                                                                                                                                                                                                                                                                                                                                                                                                                                                                                                                                                |                                                                    |                           |                                              |
| For vanity units the space-saving siphon is recommended  Sanitary ceramics with the special WonderGliss surface finish w time to come.                                                                                                                                                                                                                                                                                                                                                                                                                                                                                                                                                                                                                                                                                                                                                                                                                                                                                                                                                                                                                                                                                                                                                                                                                                                                                                                                                                                                                                                                                                                                                                                                                                                                                                                                                                                                                                                                                                                                                                                         |                                                                    | active-looking for a long |                                              |
| Sanitary ceramics with the special WonderGliss surface finish w                                                                                                                                                                                                                                                                                                                                                                                                                                                                                                                                                                                                                                                                                                                                                                                                                                                                                                                                                                                                                                                                                                                                                                                                                                                                                                                                                                                                                                                                                                                                                                                                                                                                                                                                                                                                                                                                                                                                                                                                                                                                |                                                                    | active-looking for a long |                                              |
| Sanitary ceramics with the special WonderGliss surface finish w                                                                                                                                                                                                                                                                                                                                                                                                                                                                                                                                                                                                                                                                                                                                                                                                                                                                                                                                                                                                                                                                                                                                                                                                                                                                                                                                                                                                                                                                                                                                                                                                                                                                                                                                                                                                                                                                                                                                                                                                                                                                |                                                                    | active-looking for a long | 005038                                       |
| Sanitary ceramics with the special WonderGliss surface finish w<br>time to come.<br>When ordering WonderGliss please add a "1" as eleventh digit t                                                                                                                                                                                                                                                                                                                                                                                                                                                                                                                                                                                                                                                                                                                                                                                                                                                                                                                                                                                                                                                                                                                                                                                                                                                                                                                                                                                                                                                                                                                                                                                                                                                                                                                                                                                                                                                                                                                                                                             | o the model number.                                                |                           | 005038<br>005036                             |
| Sanitary ceramics with the special WonderGliss surface finish w<br>time to come.<br>When ordering WonderGliss please add a "1" as eleventh digit t<br>Slotted waste for washbasins without overflow                                                                                                                                                                                                                                                                                                                                                                                                                                                                                                                                                                                                                                                                                                                                                                                                                                                                                                                                                                                                                                                                                                                                                                                                                                                                                                                                                                                                                                                                                                                                                                                                                                                                                                                                                                                                                                                                                                                            | o the model number.                                                | 0.9 lb                    |                                              |
| Sanitary ceramics with the special WonderGliss surface finish w<br>time to come.<br>When ordering WonderGliss please add a "1" as eleventh digit t<br>Slotted waste for washbasins without overflow<br>Design Siphon                                                                                                                                                                                                                                                                                                                                                                                                                                                                                                                                                                                                                                                                                                                                                                                                                                                                                                                                                                                                                                                                                                                                                                                                                                                                                                                                                                                                                                                                                                                                                                                                                                                                                                                                                                                                                                                                                                           | o the model number.  2" Inch                                       | 0.9 lb<br>3.3 lb          | 005036                                       |
| Sanitary ceramics with the special WonderGliss surface finish witime to come. When ordering WonderGliss please add a "1" as eleventh digit t  Slotted waste for washbasins without overflow  Design Siphon  Space-saving siphon                                                                                                                                                                                                                                                                                                                                                                                                                                                                                                                                                                                                                                                                                                                                                                                                                                                                                                                                                                                                                                                                                                                                                                                                                                                                                                                                                                                                                                                                                                                                                                                                                                                                                                                                                                                                                                                                                                | o the model number.  2" Inch                                       | 0.9 lb<br>3.3 lb          | 005036                                       |
| Sanitary ceramics with the special WonderGliss surface finish witime to come. When ordering WonderGliss please add a "1" as eleventh digit to some support of the second support | o the model number.  2" Inch  1 1/4" Inch                          | 0.9 lb<br>3.3 lb          | 005036<br>005076                             |
| Sanitary ceramics with the special WonderGliss surface finish witime to come.  When ordering WonderGliss please add a "1" as eleventh digit to some surface finish without overflow.  Slotted waste for washbasins without overflow.  Design Siphon.  Space-saving siphon.  Suitable products.  Vanity unit wall-mounted 1 door, 18 7/8" x 9 1/2" Inch.  Vanity unit floorstanding 1 door, 1 glass shelf, 18 7/8" x 9 1/2"                                                                                                                                                                                                                                                                                                                                                                                                                                                                                                                                                                                                                                                                                                                                                                                                                                                                                                                                                                                                                                                                                                                                                                                                                                                                                                                                                                                                                                                                                                                                                                                                                                                                                                     | 2" Inch  1 1/4" Inch  18 7/8" x 9 1/2" Inch                        | 0.9 lb<br>3.3 lb          | 005036<br>005076<br>LC6246 L/R               |
| Sanitary ceramics with the special WonderGliss surface finish witime to come.  When ordering WonderGliss please add a "1" as eleventh digit to solve the seleventh digit to solve the selevent | 2" Inch  1 1/4" Inch  18 7/8" x 9 1/2" Inch  18 7/8" x 9 1/2" Inch | 0.9 lb<br>3.3 lb          | 005036<br>005076<br>LC6246 L/R<br>LC6751 L/R |