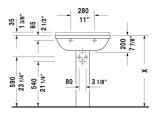

## Starck 3 Washbasin $\dot{a}$ # 0300650000 / 0300650030

## |< 25 5/8" Inch >|

|                                                                                                                          | Dimension                           | Weight               | Order number |
|--------------------------------------------------------------------------------------------------------------------------|-------------------------------------|----------------------|--------------|
| with overflow, with faucet deck, underside fully glazed,<br>hardware included, wall-mounted, cUPC® listed*, 25 5/8" Inch | 1                                   |                      |              |
| Colors                                                                                                                   |                                     |                      |              |
| 00 White                                                                                                                 |                                     |                      |              |
| Variant                                                                                                                  |                                     |                      |              |
| •                                                                                                                        | 25 5/8" x 19 1/8" Inch              | 46.2 lb              | 0300650000   |
| •••                                                                                                                      | 25 5/8" x 19 1/8" Inch              | 46.2 lb              | 0300650030   |
| * Complies with following standards: ASME A112.19.2/CSA B45<br>with pedestal, siphon cover or metal console              | 5.1, Washbasin is not ADA c         | compliant in combi   |              |
| Sanitary ceramics with the special WonderGliss surface finish v<br>time to come.                                         | will remain clean and attra         | active-looking for a | i long       |
| When ordering WonderGliss please add a "1" as eleventh digit                                                             | to the model number.                |                      |              |
| Suitable products                                                                                                        |                                     |                      |              |
| Pedestal for # 030065, 030060, 030055, 030410, 030480,<br>030470, 033213, 030760, 030750, 28" x 8 1/4" Inch              | 28" x 8 1/4" Inch                   |                      | 086516       |
| Siphon cover for # 030065, 030060, 030055, 030410, 030480                                                                | <sup>0,</sup> 6 3/4" x 11 1/4" Inch |                      | 086515       |

All drawings contain the necessary measurements which are subject to standard tolerances. They are stated in inch & mm and are nonbinding. Exact measurements, in particular for customized installation scenarios, can only be taken from the finished ceramic piece.