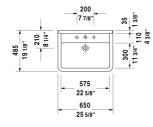

## Starck 3 Washbasin $\dot{a}$ # 0300650000 / 0300650030

## |< 25 5/8" Inch >|

|                                                                                                                          | Dimension                           | Weight               | Order number |
|--------------------------------------------------------------------------------------------------------------------------|-------------------------------------|----------------------|--------------|
| with overflow, with faucet deck, underside fully glazed,<br>hardware included, wall-mounted, cUPC® listed*, 25 5/8" Inch | 1                                   |                      |              |
| Colors                                                                                                                   |                                     |                      |              |
| 00 White                                                                                                                 |                                     |                      |              |
| Variant                                                                                                                  |                                     |                      |              |
| •                                                                                                                        | 25 5/8" x 19 1/8" Inch              | 46.2 lb              | 0300650000   |
| •••                                                                                                                      | 25 5/8" x 19 1/8" Inch              | 46.2 lb              | 0300650030   |
| * Complies with following standards: ASME A112.19.2/CSA B45<br>with pedestal, siphon cover or metal console              | 5.1, Washbasin is not ADA c         | compliant in combi   |              |
| Sanitary ceramics with the special WonderGliss surface finish v<br>time to come.                                         | will remain clean and attra         | active-looking for a | i long       |
| When ordering WonderGliss please add a "1" as eleventh digit                                                             | to the model number.                |                      |              |
| Suitable products                                                                                                        |                                     |                      |              |
| Pedestal for # 030065, 030060, 030055, 030410, 030480,<br>030470, 033213, 030760, 030750, 28" x 8 1/4" Inch              | 28" x 8 1/4" Inch                   |                      | 086516       |
| Siphon cover for # 030065, 030060, 030055, 030410, 030480                                                                | <sup>0,</sup> 6 3/4" x 11 1/4" Inch |                      | 086515       |

All drawings contain the necessary measurements which are subject to standard tolerances. They are stated in inch & mm and are nonbinding. Exact measurements, in particular for customized installation scenarios, can only be taken from the finished ceramic piece.