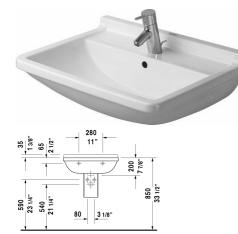

## Starck 3 Washbasin $\dot{a}$ # 0300650000 / 0300650030

## |< 25 5/8" Inch >|

|                                                                                                                          | Dimension                           | Weight               | Order number |
|--------------------------------------------------------------------------------------------------------------------------|-------------------------------------|----------------------|--------------|
| with overflow, with faucet deck, underside fully glazed,<br>hardware included, wall-mounted, cUPC® listed*, 25 5/8" Inch | 1                                   |                      |              |
| Colors                                                                                                                   |                                     |                      |              |
| 00 White                                                                                                                 |                                     |                      |              |
| Variant                                                                                                                  |                                     |                      |              |
| •                                                                                                                        | 25 5/8" x 19 1/8" Inch              | 46.2 lb              | 0300650000   |
| •••                                                                                                                      | 25 5/8" x 19 1/8" Inch              | 46.2 lb              | 0300650030   |
| * Complies with following standards: ASME A112.19.2/CSA B45<br>with pedestal, siphon cover or metal console              | 5.1, Washbasin is not ADA c         | compliant in combi   |              |
| Sanitary ceramics with the special WonderGliss surface finish v<br>time to come.                                         | will remain clean and attra         | active-looking for a | i long       |
| When ordering WonderGliss please add a "1" as eleventh digit                                                             | to the model number.                |                      |              |
| Suitable products                                                                                                        |                                     |                      |              |
| Pedestal for # 030065, 030060, 030055, 030410, 030480,<br>030470, 033213, 030760, 030750, 28" x 8 1/4" Inch              | 28" x 8 1/4" Inch                   |                      | 086516       |
| Siphon cover for # 030065, 030060, 030055, 030410, 030480                                                                | <sup>0,</sup> 6 3/4" x 11 1/4" Inch |                      | 086515       |

All drawings contain the necessary measurements which are subject to standard tolerances. They are stated in inch & mm and are nonbinding. Exact measurements, in particular for customized installation scenarios, can only be taken from the finished ceramic piece.