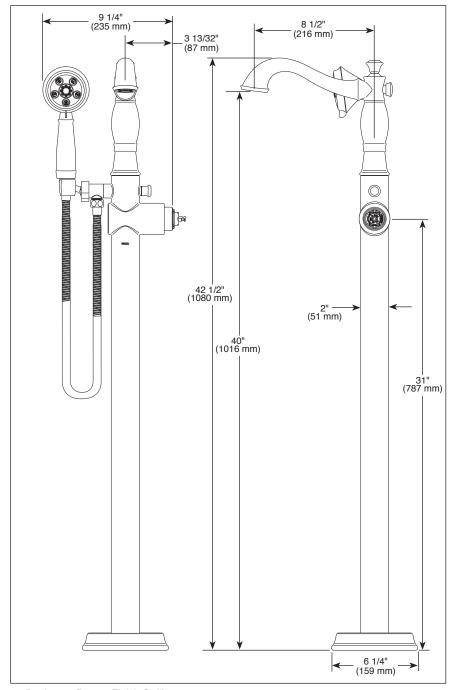

## FLOOR MOUNT TUB FILLER

- Traditional Floor Mount Tub Filler
- Coordinates with Cassidy<sup>™</sup> Collection

## **STANDARD SPECIFICATIONS:**

- Hand shower max flow rate 1.75 gpm @ 80 psi,
   6.6 L/min @ 550 kPa
- Spout flow up to 10 gpm @ 60 psi, 37.8 L/min @ 410 kPa
- Solid brass construction
- Hot and cold indicators
- Swing spout
- 60"-80" stretchable hose with metal fittings
- Auto resetting diverter
- Three-setting H<sub>2</sub>Okinetic<sup>®</sup> hand shower with dual check valves
- Pause, H<sub>2</sub>Okinetic® Spray, Massage Spray
- Pivot hand shower holder
- Optional pressure balance cartridge (RP46074) available
- Must order rough R4700-FL or R4700-FLWS
- Order handle separately. Coordinating handle options include H797▲, H795▲, and H798▲.