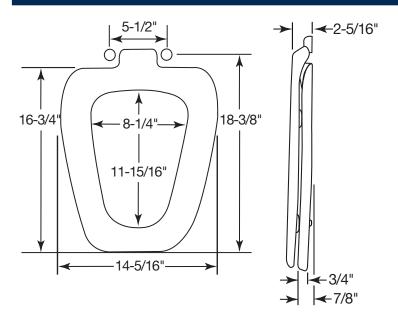

# RESIDENTIAL PLASTIC TOILET SEAT





TOP-TITE® HINGES



NON-CORROSIVE BOLTS
AND WING NUTS

MODEL #

COLOR #

## 1240205

### DESCRIPTION:

Closed front with cover, elongated, injection molded solid plastic toilet seat made to fit Eljer® Emblem toilets. Features four molded-in bumpers, color-matched Top-Tite® hinges with non-corrosive, top-tightening bolts and wing nuts. This seat complies with IAPMO/ANSI Z124.5-2013 Plastic Toilet Seats as a class Residential.

#### SPECIFICATIONS:

Size: Elongated Material: Plastic

Style: Closed Front with Cover

Bumpers: Four

Hinges: Plastic Top-Tite®

Fastening System: Non-Corrosive Bolts and Wing Nuts

#### FEATURES:

Fits Eljer® Emblem Bowls

**Top-Tite® Hinges** 

**Non-Corrosive Bolts and Wing Nuts** 

#### DIMENSIONS:



Phone: 800-233-7328 Fax: 800-292-3647