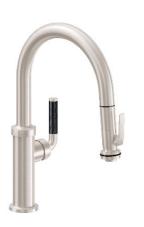

## **Descanso**®

## Squeeze Lever Pull-Down Kitchen Faucet - Low Arc Spout

K30-102SQ-FL-ZZ shown

XX = handle style