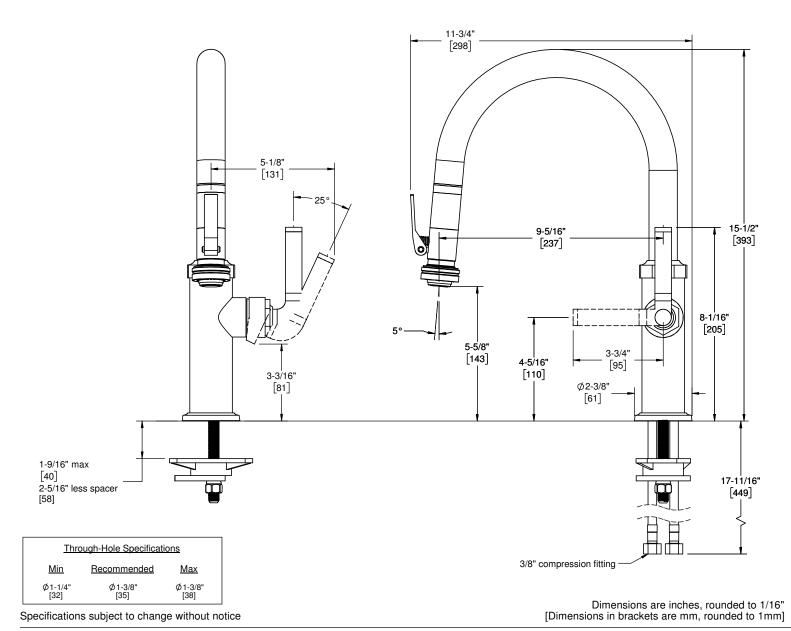

## **Codes/Standards Applicable**

Product meets or exceeds the following:

- ASME A112.18.1/CSA B125.1
- NSF 61, NSF 372, CEC, & DOE
- · Commonwealth of MA
- · ADA compliant

K30-102SQ-FL K30-102SQ-KL K30-102SQ-SL