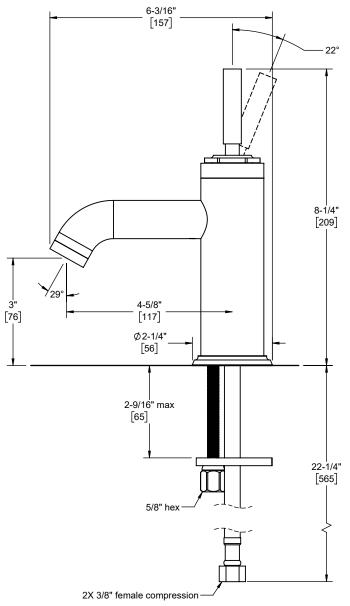

## Codes/Standards

Product meets or exceeds the following:

- ASME A112.18.1/CSA B125.1
- NSF 61, NSF 372, CEC & DOE
- EPA WaterSense
- · Commonwealth of MA
- ADA compliant

3001K-1 shown

Through-Hole Specifications

Min Recommended

Spout: \$\phi 1-1/4\text{"} [32] \quad \phi 1-3/8\text{"} [35]

Dimensions are inches, rounded to 1/16" [Dimensions in brackets are mm, rounded to 1mm]