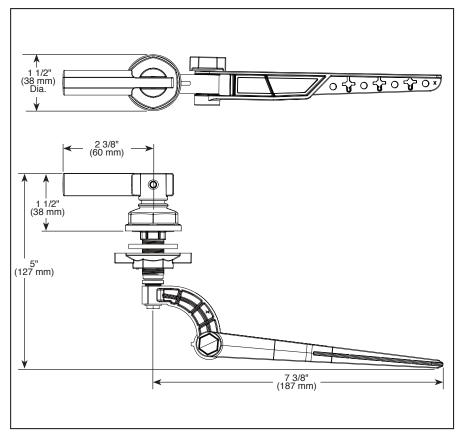

## **ACCESSORIES**

- Invari<sup>TM</sup> Collection
- Universal Flush Lever

## **STANDARD SPECIFICATIONS:**

Universal front or left side mount tank lever