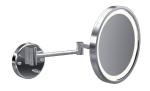

|
| Body Types                                         | All metal body                                                                                                                                    |
| Magnification                                      | 5X front/1X back                                                                                                                                  |
| Finish Options<br>Standard<br>Standard<br>Standard | Chrome<br>Satin Nickel<br>Bronze                                                                                                                  |

### Other Models in this Family

#### E2-H Incandescent Lighting



### E2-LED LED Lighting