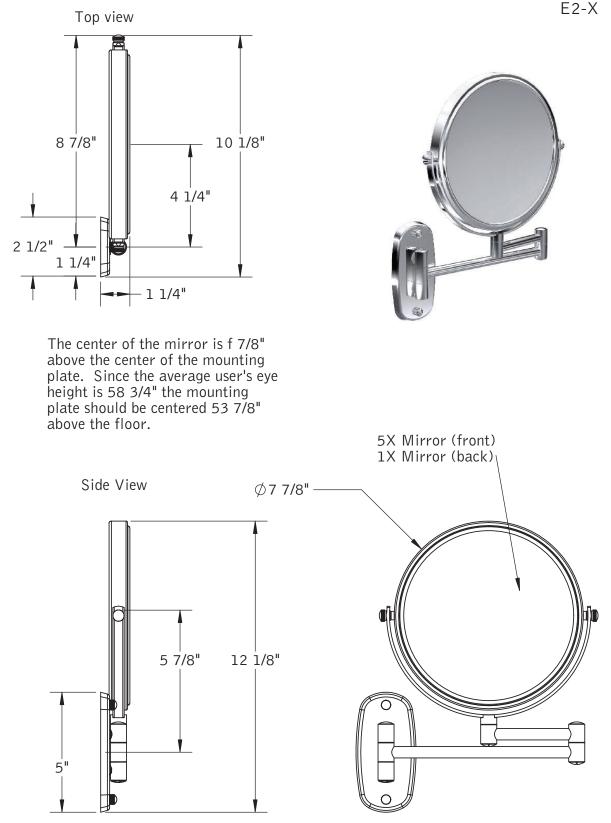

## Echo Mirrors

| E2-X — Affordable U | <b>Jnlighted Wall Mirror</b> |
|---------------------|------------------------------|
|---------------------|------------------------------|

| Product Category                                   | Echo Mirrors                                                                                                                                      |
|----------------------------------------------------|---------------------------------------------------------------------------------------------------------------------------------------------------|
| Special Features                                   | Solid brass construction<br>Optical quality 5X and 1X glass mirror<br>1 year warrantee                                                            |
| Lighting                                           | Unlighted                                                                                                                                         |
| Electrical                                         | N/A                                                                                                                                               |
| UL Listing                                         | N/A                                                                                                                                               |
| Dimensions                                         | Mirror body 4 7/8" diameter<br>Folds to 10 1/8" wide x 12 1/8" high x 1 1/4" deep<br>Canopy is 2 1/2" wide x 5" high<br>Maximum extension 12 3/4" |
| Basic Model                                        | E2-X-CHROME                                                                                                                                       |
| Body Types                                         | All metal body                                                                                                                                    |
| Magnification                                      | 5X front/1X back                                                                                                                                  |
| Finish Options<br>Standard<br>Standard<br>Standard | Chrome<br>Satin Nickel<br>Bronze                                                                                                                  |