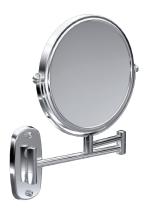

## Echo Mirrors

| E2-X — Affordable U | <b>Jnlighted Wall Mirror</b> |
|---------------------|------------------------------|
|---------------------|------------------------------|

| Product Category                                   | Echo Mirrors                                                                                                                                      |
|----------------------------------------------------|---------------------------------------------------------------------------------------------------------------------------------------------------|
| Special Features                                   | Solid brass construction<br>Optical quality 5X and 1X glass mirror<br>1 year warrantee                                                            |
| Lighting                                           | Unlighted                                                                                                                                         |
| Electrical                                         | N/A                                                                                                                                               |
| UL Listing                                         | N/A                                                                                                                                               |
| Dimensions                                         | Mirror body 4 7/8" diameter<br>Folds to 10 1/8" wide x 12 1/8" high x 1 1/4" deep<br>Canopy is 2 1/2" wide x 5" high<br>Maximum extension 12 3/4" |
| Basic Model                                        | E2-X-CHROME                                                                                                                                       |
| Body Types                                         | All metal body                                                                                                                                    |
| Magnification                                      | 5X front/1X back                                                                                                                                  |
| Finish Options<br>Standard<br>Standard<br>Standard | Chrome<br>Satin Nickel<br>Bronze                                                                                                                  |