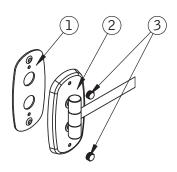

# **Baci At Home**

E2-X

Installation

Attach backplate to the wall
Slide canopy over the screws protruding from the backplate
Secure with trim nuts