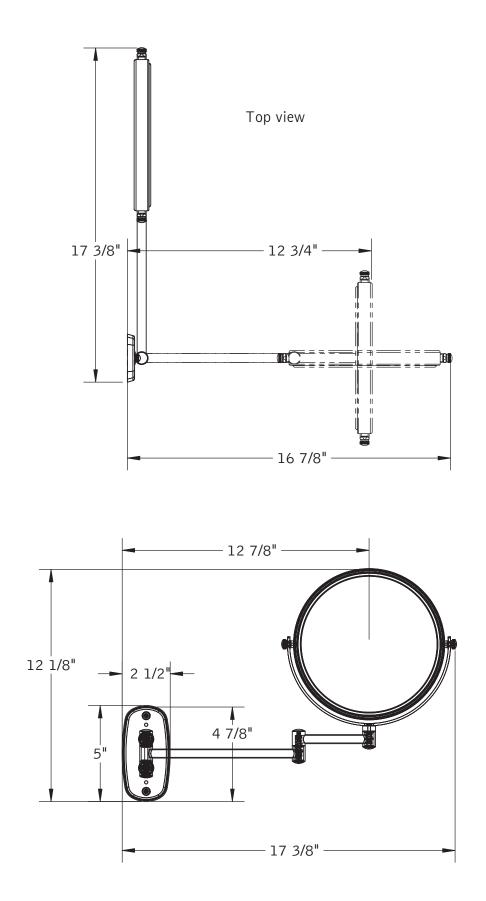

## Echo Mirrors

| E2-X — Affordable U | <b>Jnlighted Wall Mirror</b> |
|---------------------|------------------------------|
|---------------------|------------------------------|

| Product Category                                   | Echo Mirrors                                                                                                                                      |
|----------------------------------------------------|---------------------------------------------------------------------------------------------------------------------------------------------------|
| Special Features                                   | Solid brass construction<br>Optical quality 5X and 1X glass mirror<br>1 year warrantee                                                            |
| Lighting                                           | Unlighted                                                                                                                                         |
| Electrical                                         | N/A                                                                                                                                               |
| UL Listing                                         | N/A                                                                                                                                               |
| Dimensions                                         | Mirror body 4 7/8" diameter<br>Folds to 10 1/8" wide x 12 1/8" high x 1 1/4" deep<br>Canopy is 2 1/2" wide x 5" high<br>Maximum extension 12 3/4" |
| Basic Model                                        | E2-X-CHROME                                                                                                                                       |
| Body Types                                         | All metal body                                                                                                                                    |
| Magnification                                      | 5X front/1X back                                                                                                                                  |
| Finish Options<br>Standard<br>Standard<br>Standard | Chrome<br>Satin Nickel<br>Bronze                                                                                                                  |