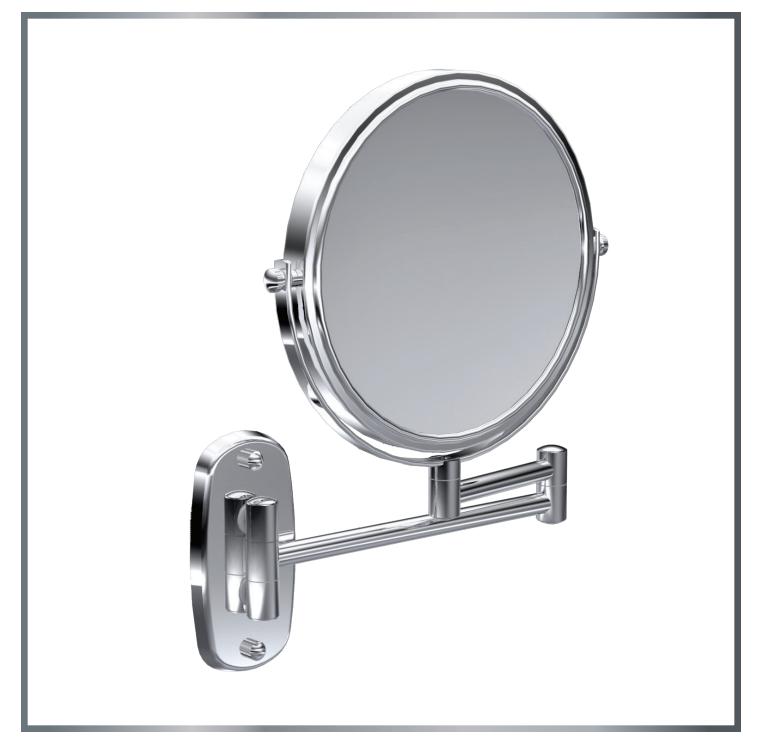

## Echo Mirrors

| E2-X — Affordable U | <b>Jnlighted Wall Mirror</b> |
|---------------------|------------------------------|
|---------------------|------------------------------|

| Product Category                                   | Echo Mirrors                                                                                                                                      |
|----------------------------------------------------|---------------------------------------------------------------------------------------------------------------------------------------------------|
| Special Features                                   | Solid brass construction<br>Optical quality 5X and 1X glass mirror<br>1 year warrantee                                                            |
| Lighting                                           | Unlighted                                                                                                                                         |
| Electrical                                         | N/A                                                                                                                                               |
| UL Listing                                         | N/A                                                                                                                                               |
| Dimensions                                         | Mirror body 4 7/8" diameter<br>Folds to 10 1/8" wide x 12 1/8" high x 1 1/4" deep<br>Canopy is 2 1/2" wide x 5" high<br>Maximum extension 12 3/4" |
| Basic Model                                        | E2-X-CHROME                                                                                                                                       |
| Body Types                                         | All metal body                                                                                                                                    |
| Magnification                                      | 5X front/1X back                                                                                                                                  |
| Finish Options<br>Standard<br>Standard<br>Standard | Chrome<br>Satin Nickel<br>Bronze                                                                                                                  |