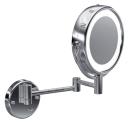

|
| Body Types                                         | All metal body                                                                                                                                    |
| Magnification                                      | 5X front/1X back                                                                                                                                  |
| Finish Options<br>Standard<br>Standard<br>Standard | Chrome<br>Satin Nickel<br>Bronze                                                                                                                  |

### Other Models in this Family

#### E2-H Incandescent Lighting



### E2-LED LED Lighting