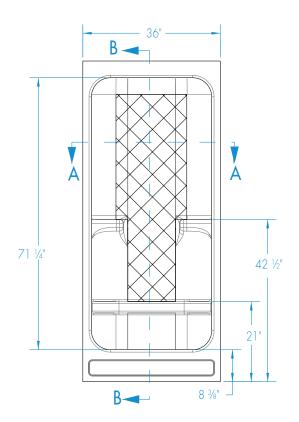

### DIMENSIONS

| Specifications                  | inches               |
|---------------------------------|----------------------|
| Width: Overall / Net            | 36                   |
| Depth: Overall / Net            | 36 / 36              |
| Height: Overall / Net           | 84                   |
| Enclosure Opening               | 31 <b>½</b> W x 71 H |
| Skirt Height                    | 8 3/8                |
| Drain Rough-In (from Back Wall) | 16 1/2               |
| Drain Rough-In (from Side Wall) | 18                   |
| Drain: Diameter / Clearance     | 3 1/4 / 2 3/4        |