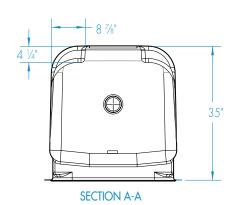

### DIMENSIONS

| Specifications                  | inches               |
|---------------------------------|----------------------|
| Width: Overall / Net            | 36                   |
| Depth: Overall / Net            | 36 / 36              |
| Height: Overall / Net           | 84                   |
| Enclosure Opening               | 31 <b>½</b> W x 71 H |
| Skirt Height                    | 8 3/8                |
| Drain Rough-In (from Back Wall) | 16 1/2               |
| Drain Rough-In (from Side Wall) | 18                   |
| Drain: Diameter / Clearance     | 3 1/4 / 2 3/4        |