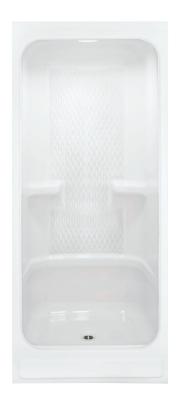

#### **SHOWER MODEL #36AC**

## **FEATURES**

- Decorative back wall
- Slip resistant, textured bottom
- Premium cast acrylic surface
- Face pack
- Limited 5-year warranty

#### **COLOR & TRIM OPTIONS**

| Stock | Upgraded |
|-------|----------|
| White | Biscuit  |
|       |          |

36 x 36 x 84 inches