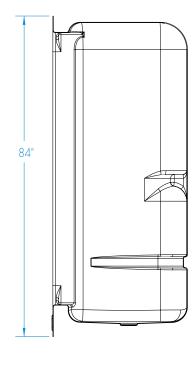

### DIMENSIONS

| Specifications                  | inches               |
|---------------------------------|----------------------|
| Width: Overall / Net            | 36                   |
| Depth: Overall / Net            | 36 / 36              |
| Height: Overall / Net           | 84                   |
| Enclosure Opening               | 31 <b>½</b> W x 71 H |
| Skirt Height                    | 8 3/8                |
| Drain Rough-In (from Back Wall) | 16 1/2               |
| Drain Rough-In (from Side Wall) | 18                   |
| Drain: Diameter / Clearance     | 3 1/4 / 2 3/4        |