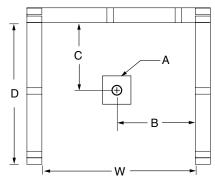

#### FRAMING DIMENSIONS inches

| Туре   | <b>D</b><br>Depth | <b>W</b><br>Width | <b>H</b><br>Height | <b>A</b><br>Box-Out | В  | С           |
|--------|-------------------|-------------------|--------------------|---------------------|----|-------------|
| Alcove | 37                | 36 <b>1/8</b>     | -                  | 6 x 6               | 18 | 16 <b>½</b> |