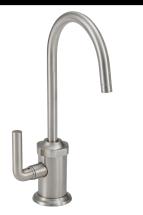

## **Codes/Standards Applicable**

Product meets or exceeds the following:

- ASME A112.18.1/CSA B125.1
- NSF 61 and NSF 372
- CEC / DOE
- Commonwealth of MA
- ADA Compliant

CF-9620-K30-SL shown

CF-9620-K30-FL CF-9620-K30-KL CF-9620-K30-SL