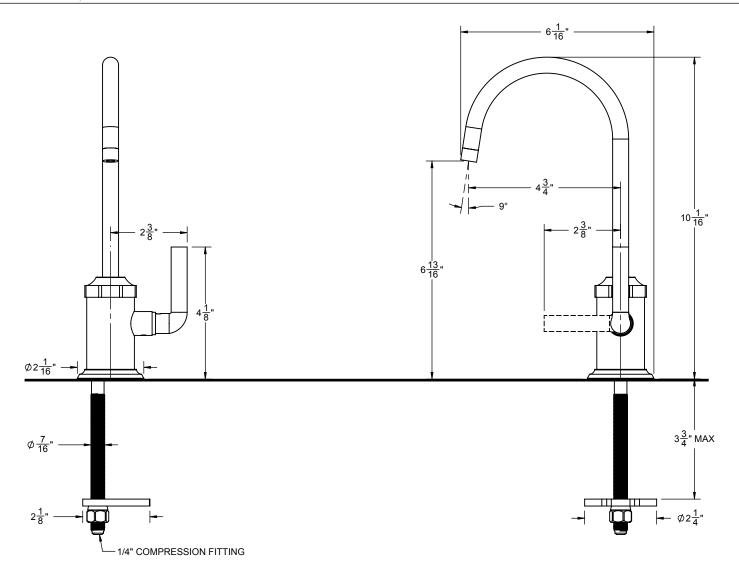

XX = DENOTES HANDLE STYLE

THROUGH-HOLE SPECIFICATIONSMINRECOMMENDEDMAX $\emptyset$  1/2" $\emptyset$  1" $\emptyset$  1-1/2"