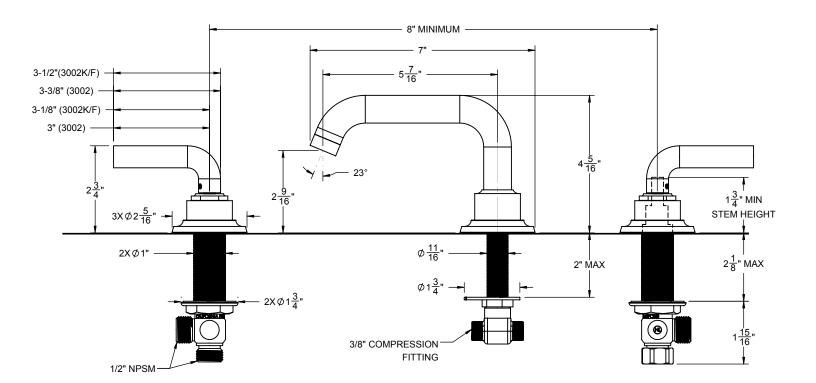

| THROUGH-HOLE SPECIFICATIONS |                      |                      |
|-----------------------------|----------------------|----------------------|
| MIN                         | RECOMENDED           | MAX                  |
| SPOUT: Ø1"<br>VALVE: Ø1"    | Ø 1-1/8"<br>Ø 1-1/8" | Ø 1-1/2"<br>Ø 1-1/2" |