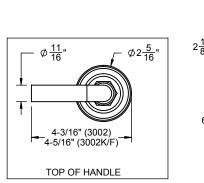

## **Features**

- 5-7/16" spout center to center
- 1/4 turn ceramic disc cartridge(s)
- Flexible braided hoses for ease of installation
- ∅ 1-1/4" all brass touch style pop up drain assembly
- 1.2 gpm (4.5 L/min) max flow rate All brass construction
- Over 30 finishes including 15 PVD finishes