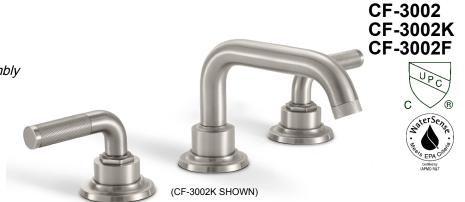

## <u>Descanso®</u>

## WIDESPREAD LAVATORY FAUCET

## **Features**

- 5-7/16" spout center to center
- 1/4 turn ceramic disc cartridge(s)
- Flexible braided hoses for ease of installation
- ∅ 1-1/4" all brass touch style pop up drain assembly
- 1.2 gpm (4.5 L/min) max flow rate All brass construction
- Over 30 finishes including 15 PVD finishes