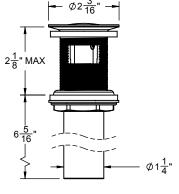

## **Features**

- 5-7/16" spout center to center
- 1/4 turn ceramic disc cartridge(s)
- Flexible braided hoses for ease of installation
- ∅ 1-1/4" all brass touch style pop up drain assembly
- 1.2 gpm (4.5 L/min) max flow rate All brass construction
- Over 30 finishes including 15 PVD finishes